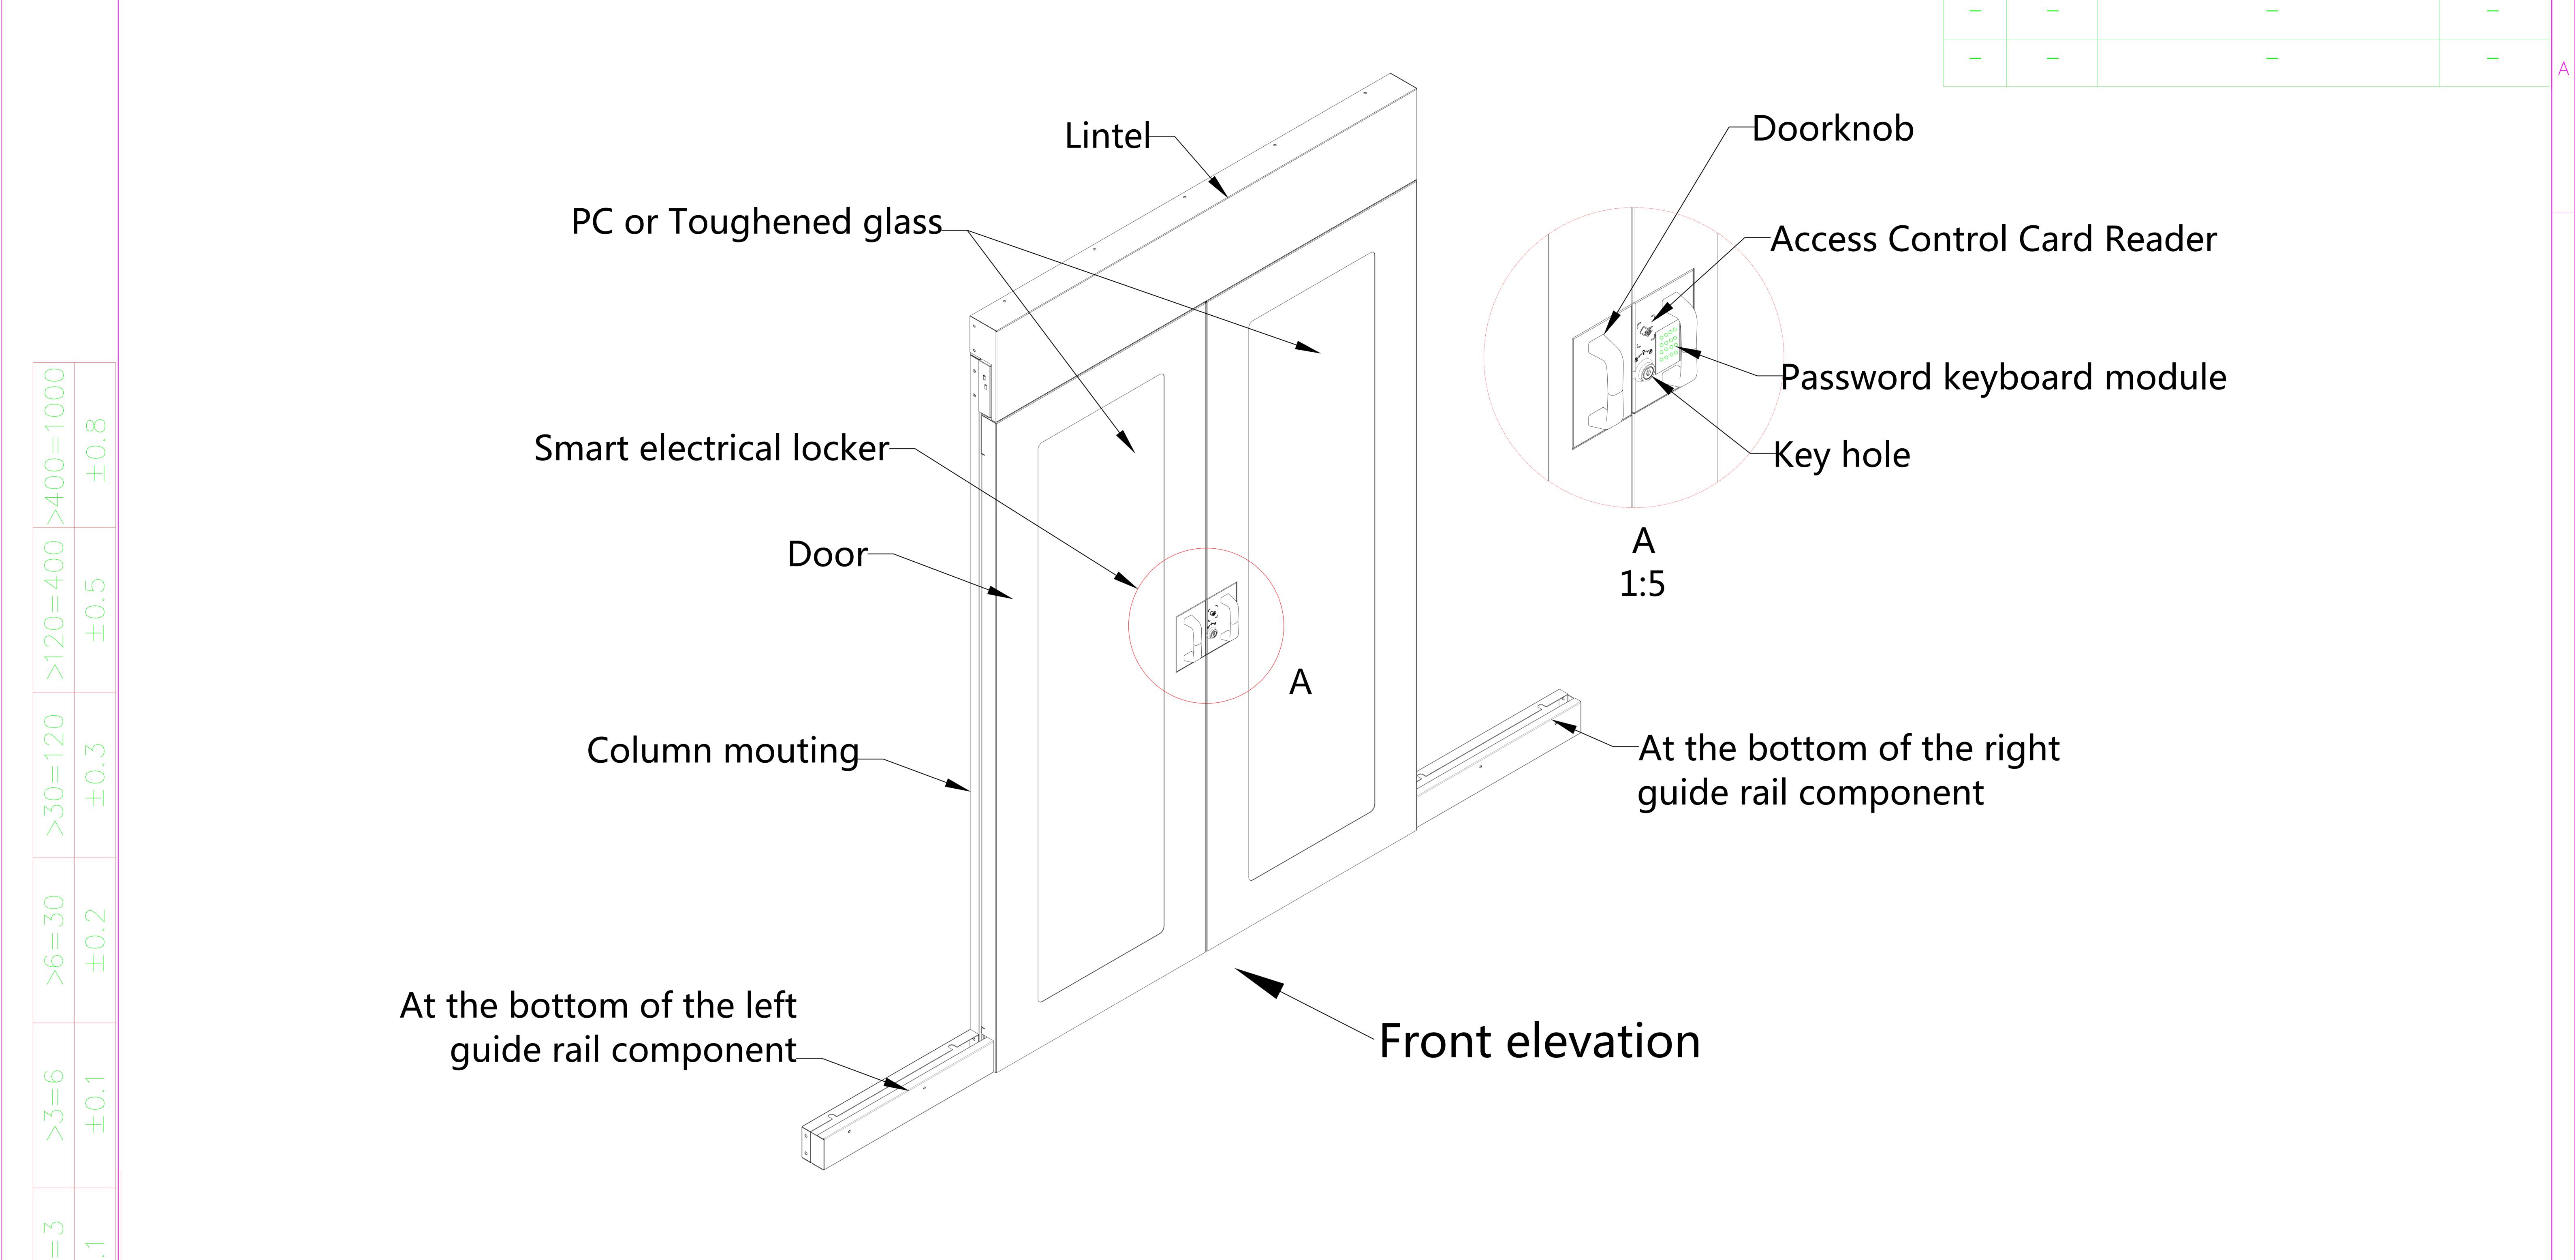

## Remarks section:

- 1. This product is double open sliding doors with automatic door closing device Rebound;
- 2.Door lock is equipped with three kinds of way to open the door: keys, passwords, credit card;
- 3. Windows and doors use 4 mm PC board or 5 mm toughened glass.