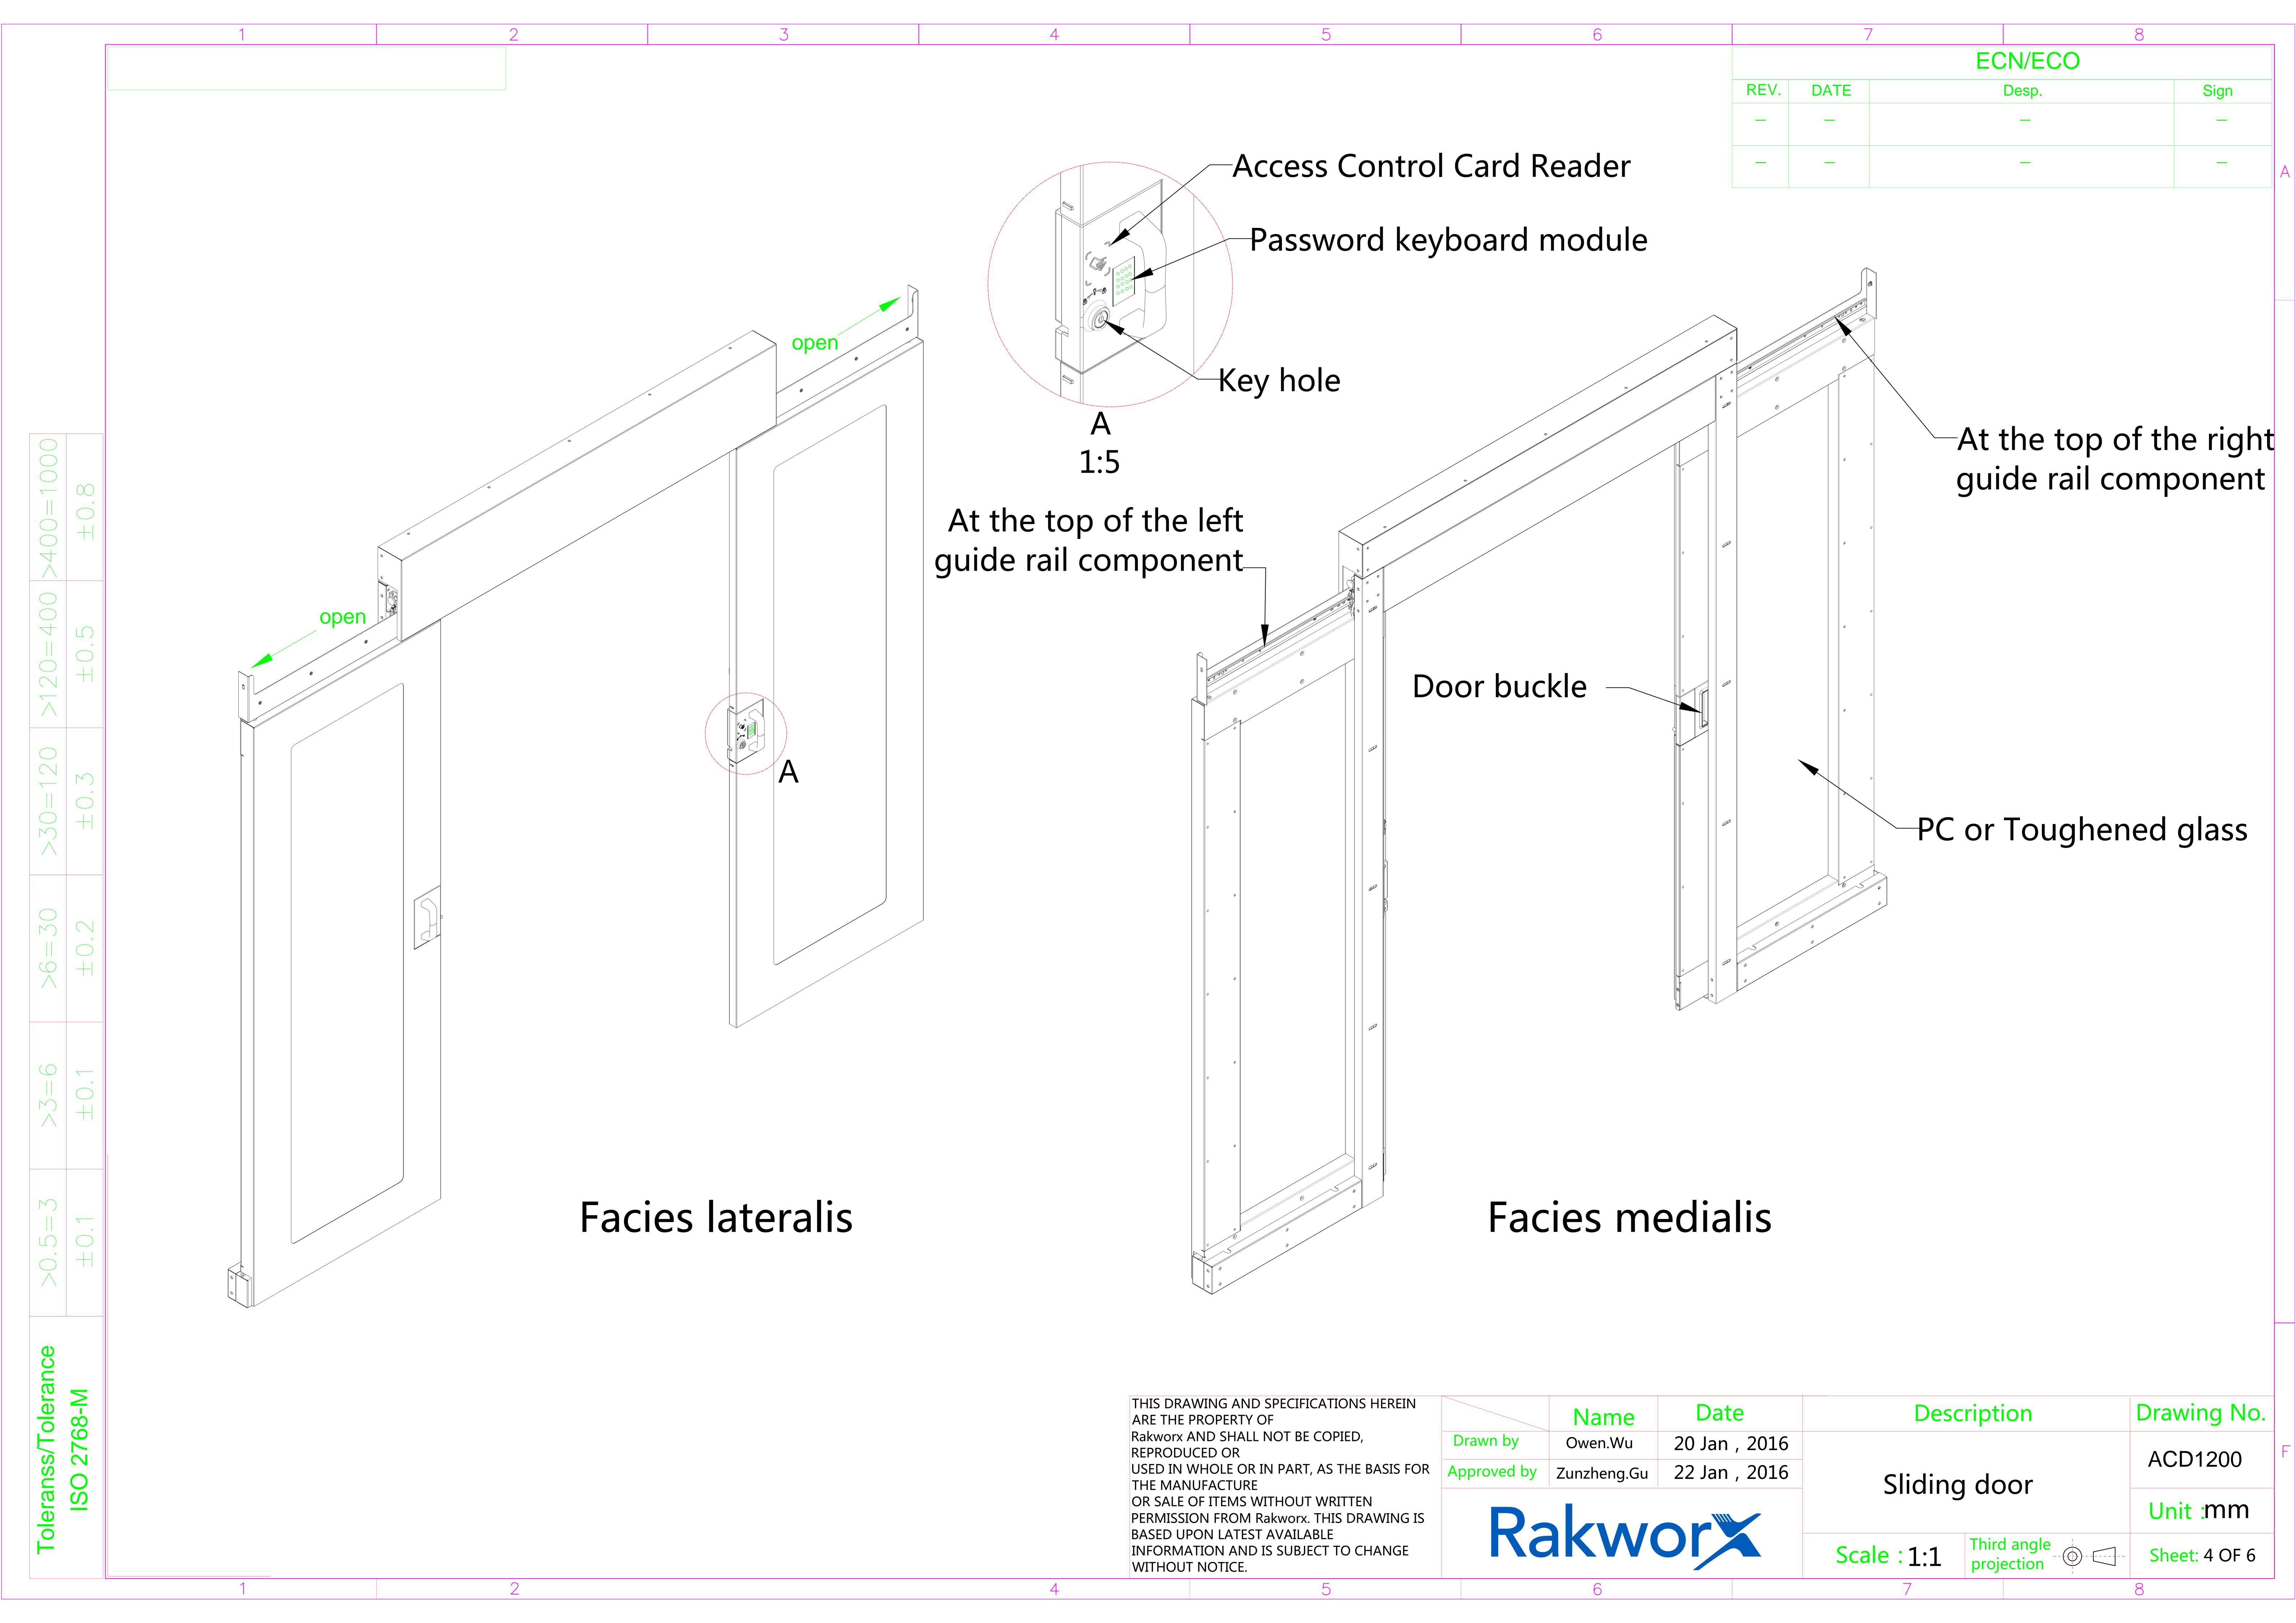

## Remarks section:

- 1. This product is double open sliding doors with automatic door closing device Rebound;
- 2.Door lock is equipped with three kinds of way to open the door: keys, passwords, credit card;
- 3. Windows and doors use 4 mm PC board or 5 mm toughened glass.