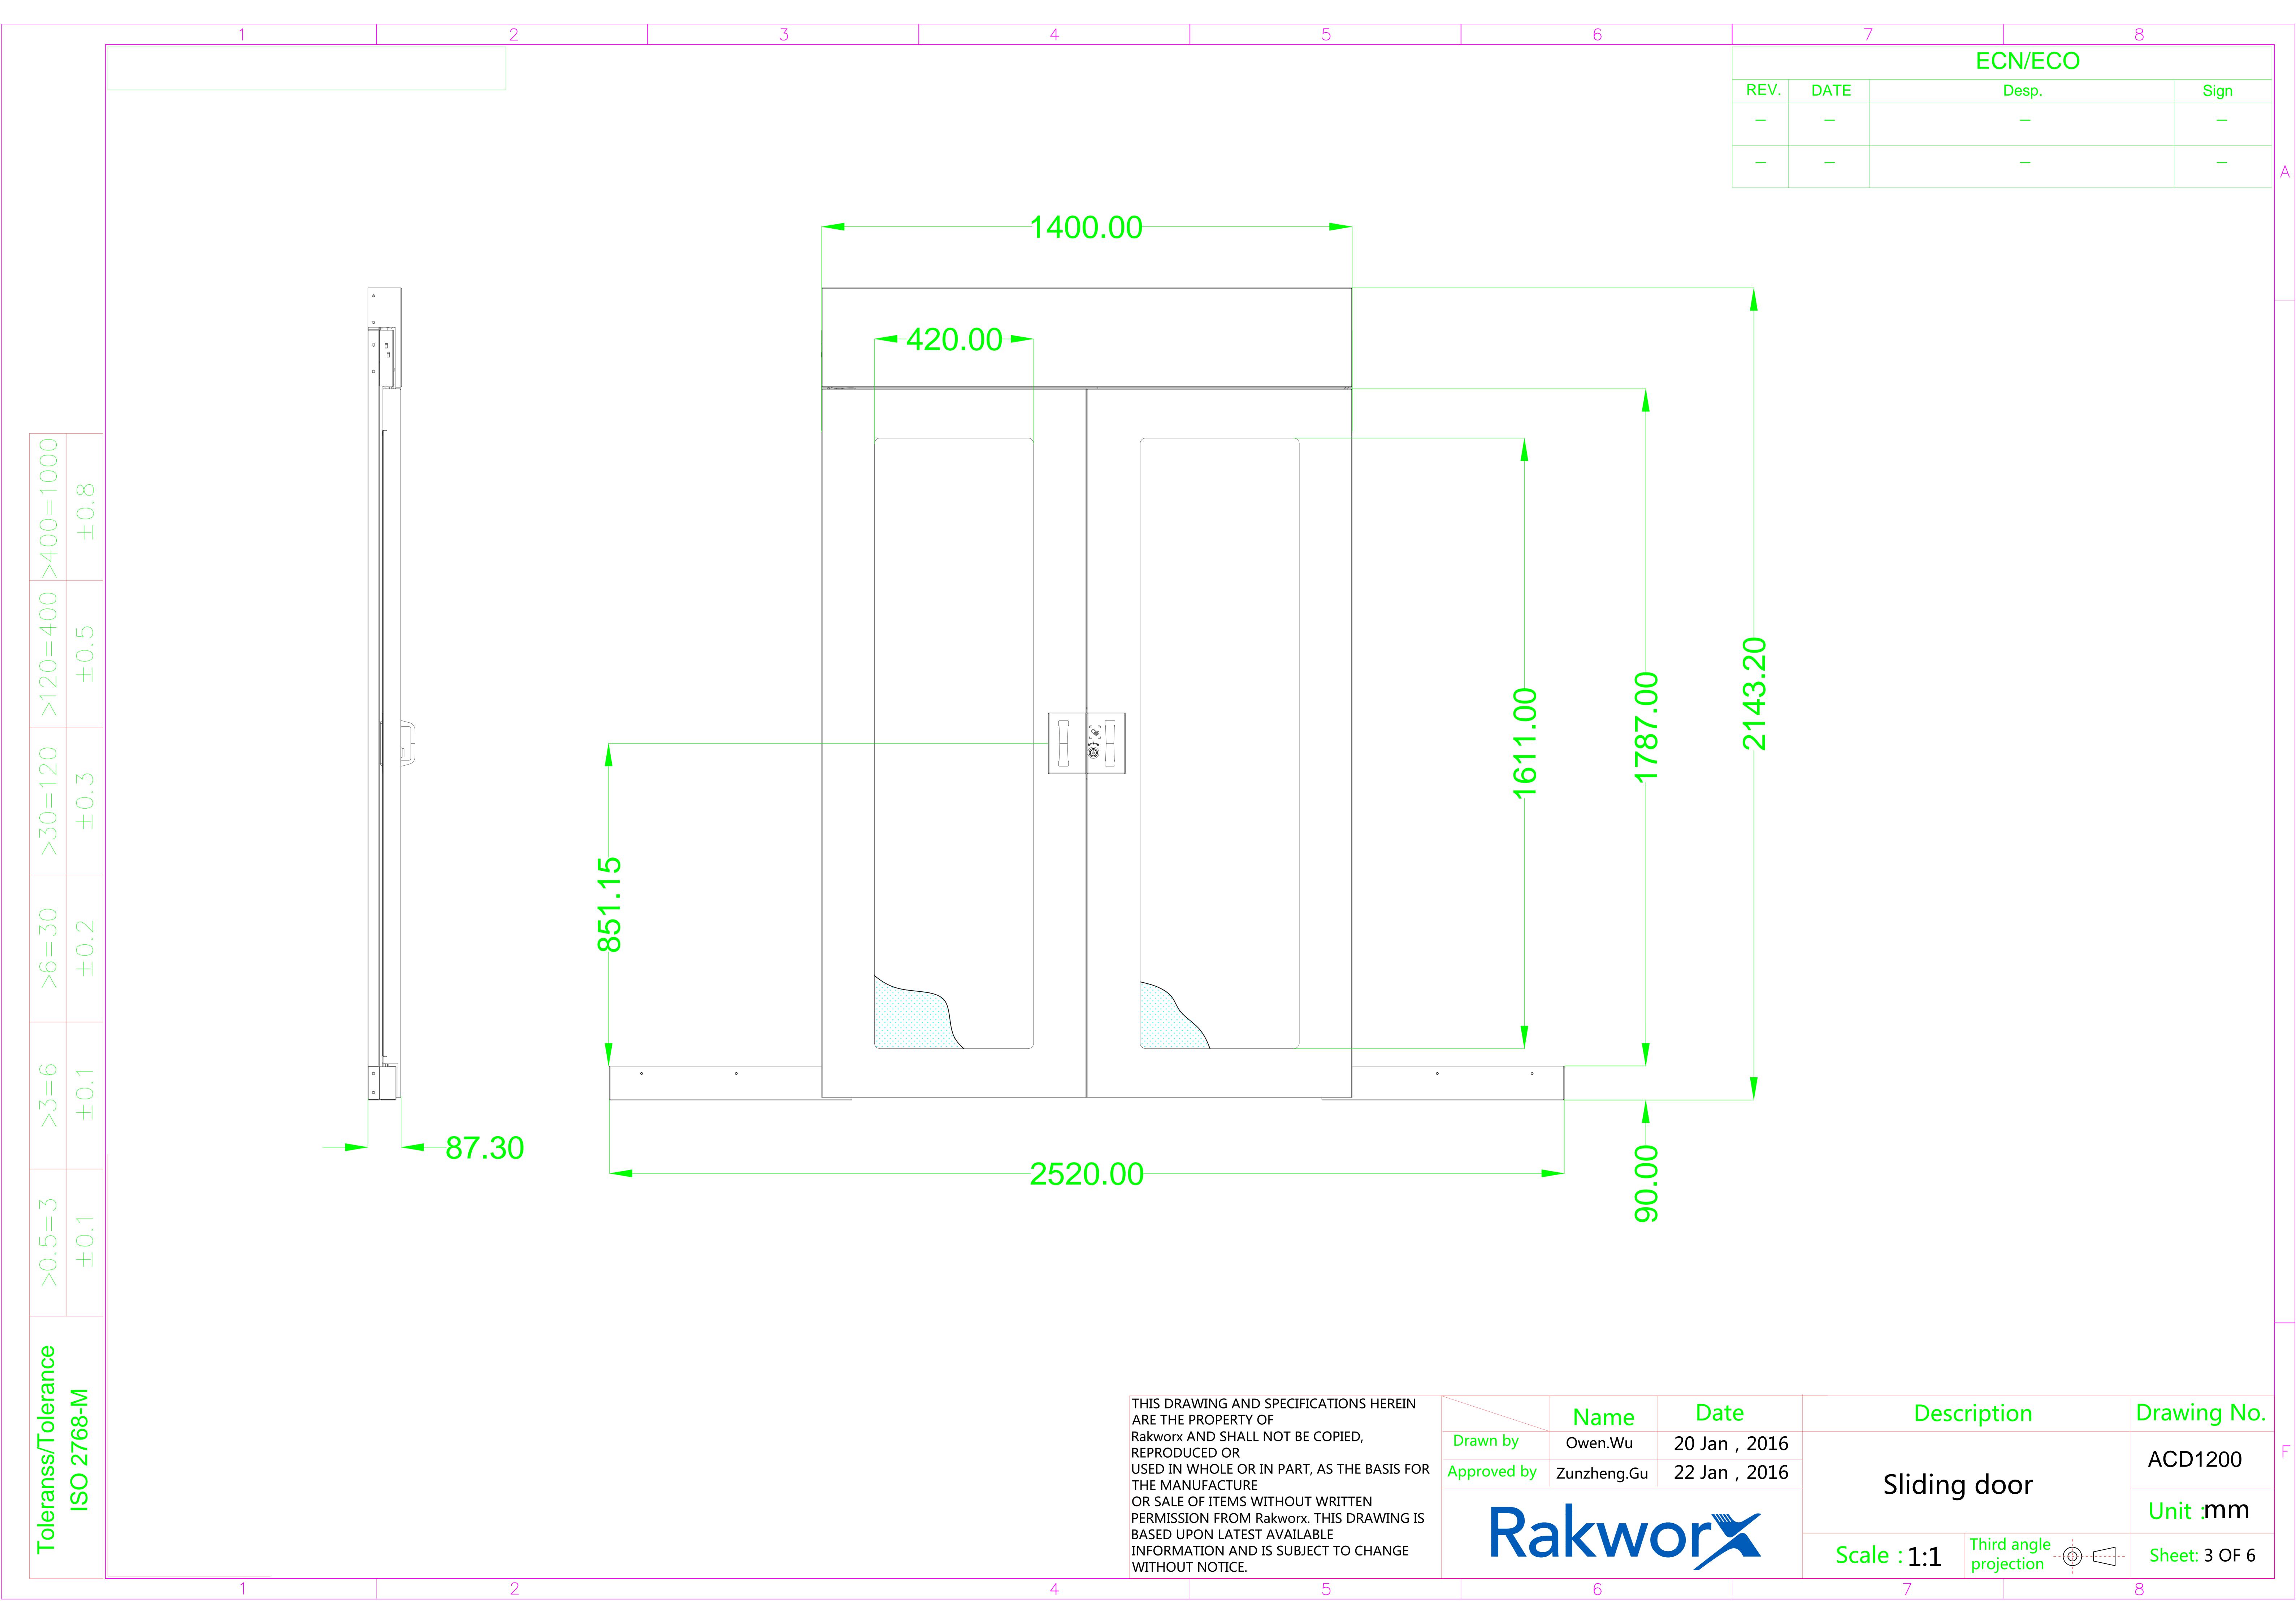

## Remarks section:

- 1. This product is double open sliding doors with automatic door closing device Rebound;
- 2.Door lock is equipped with three kinds of way to open the door: keys, passwords, credit card;
- 3. Windows and doors use 4 mm PC board or 5 mm toughened glass.