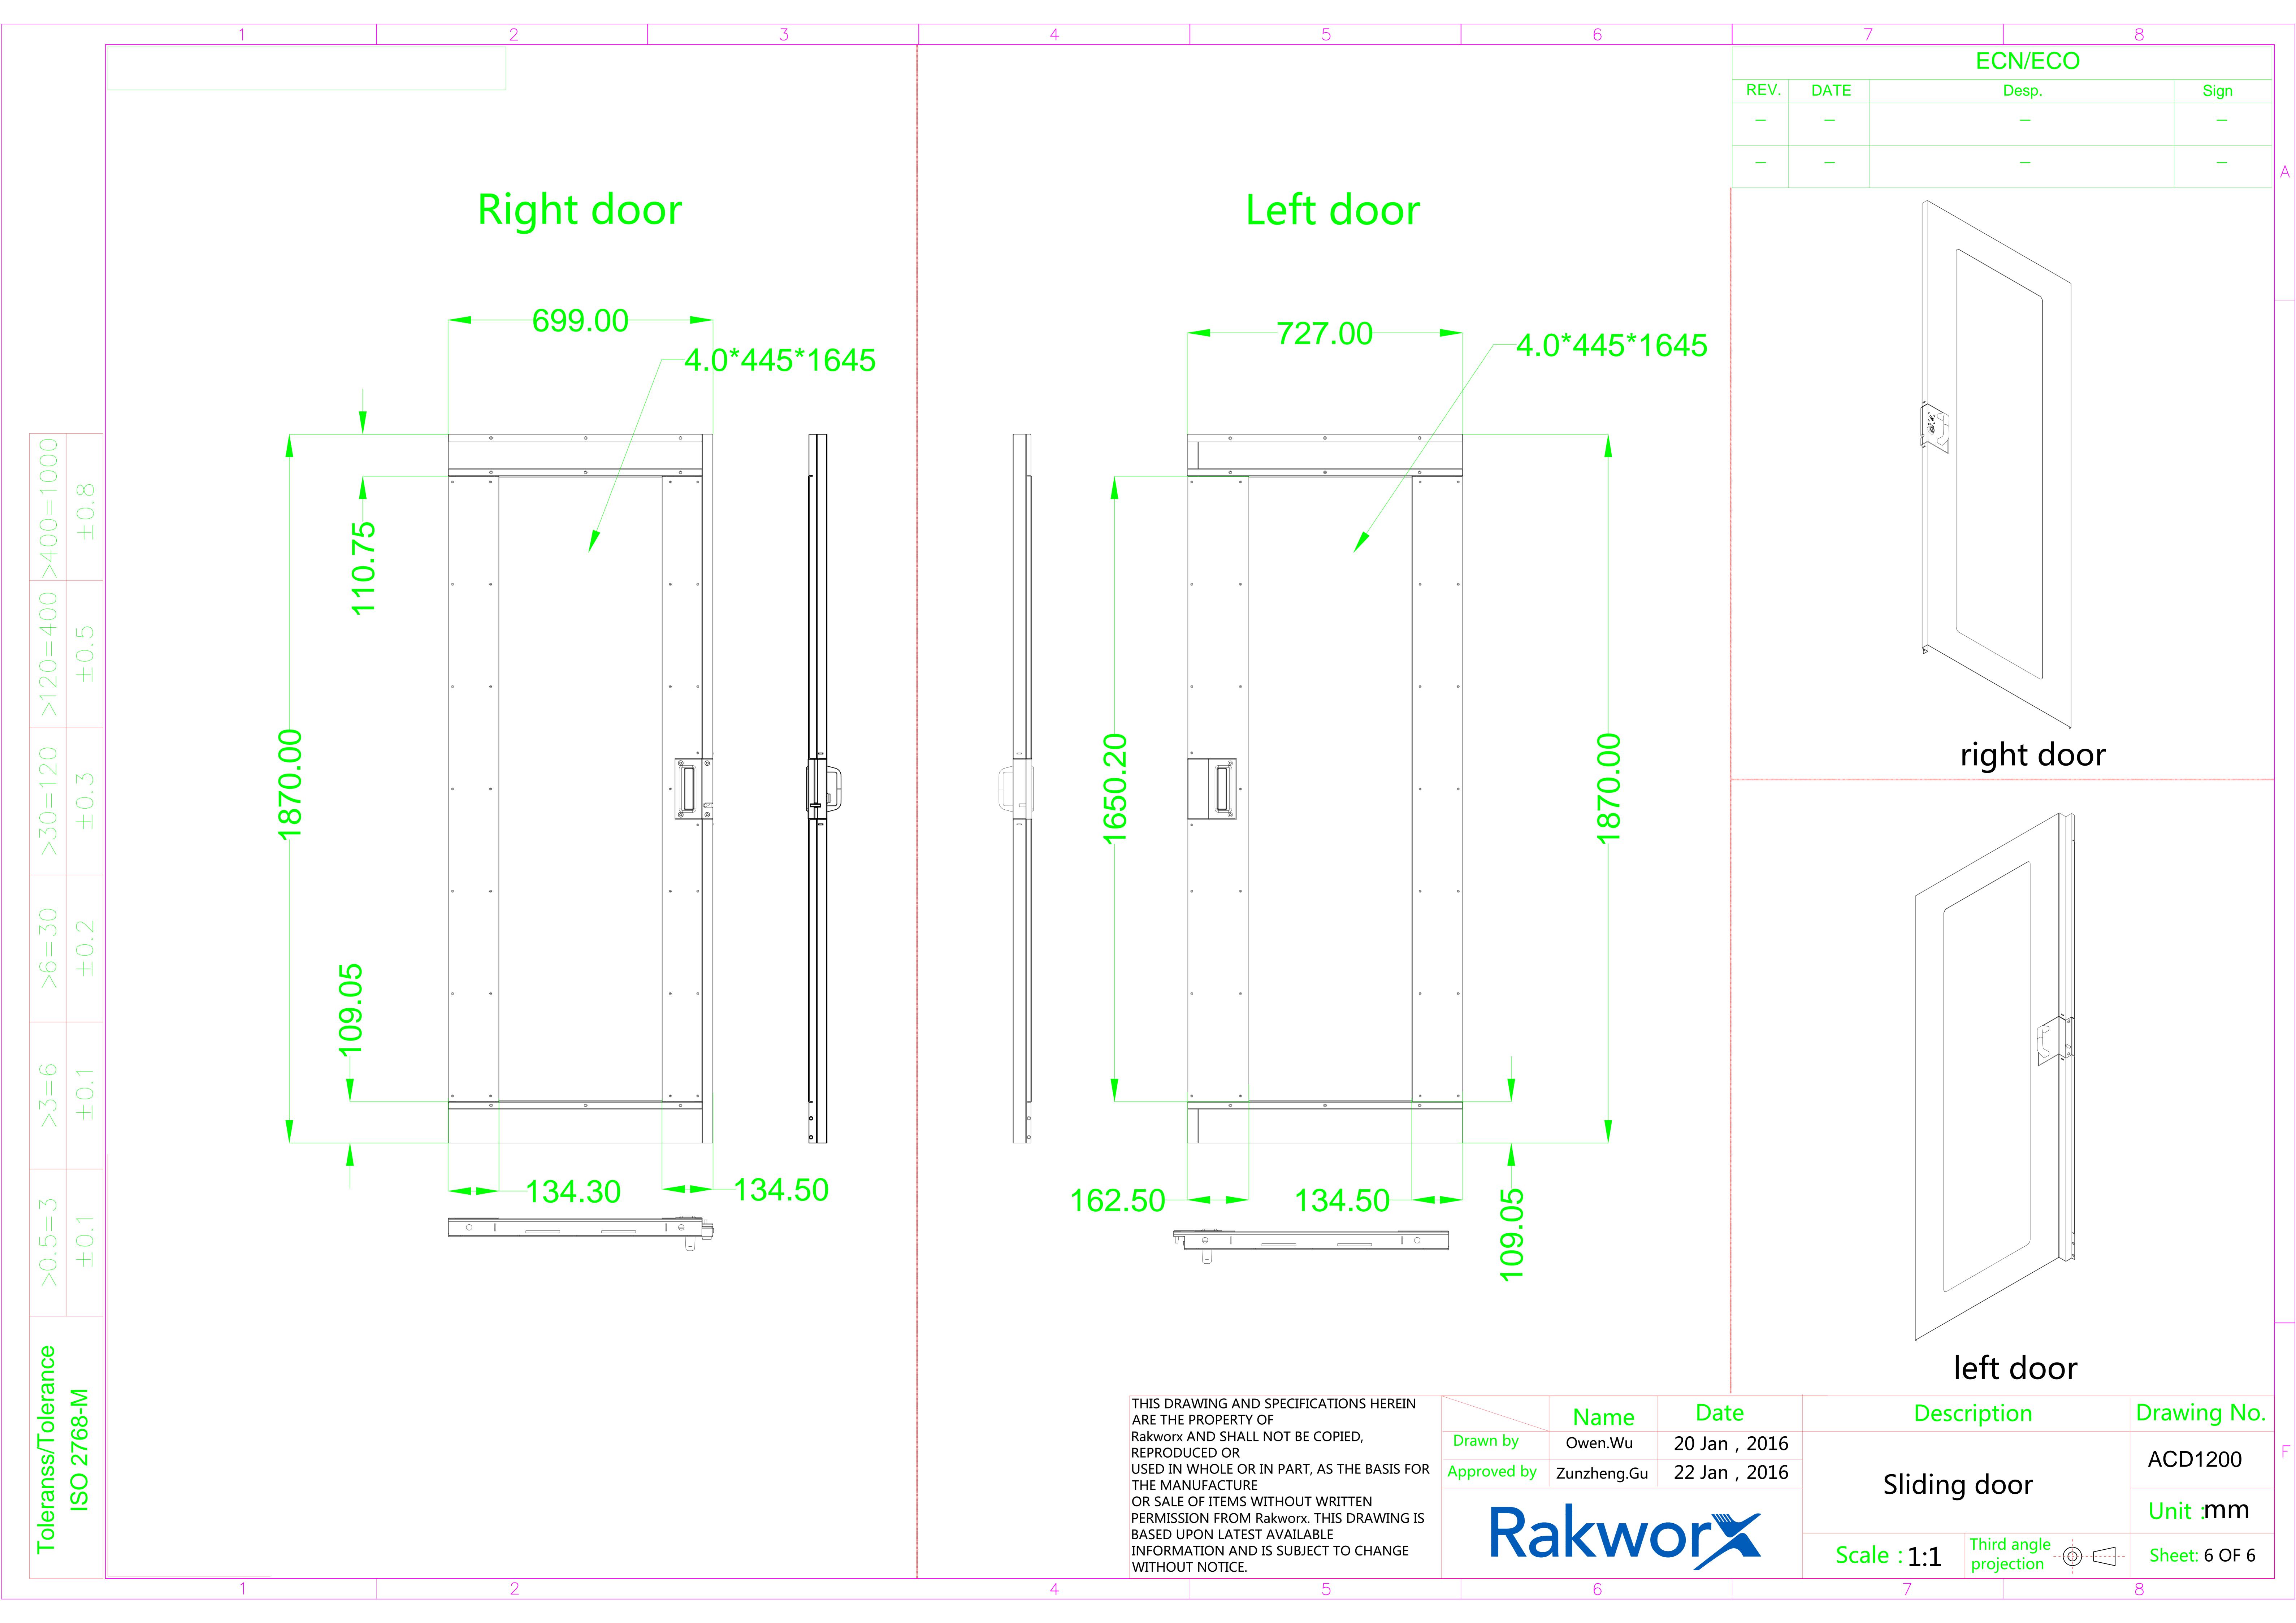

## Remarks section:

- 1. This product is double open sliding doors with automatic door closing device Rebound;
- 2.Door lock is equipped with three kinds of way to open the door: keys, passwords, credit card;
- 3. Windows and doors use 4 mm PC board or 5 mm toughened glass.