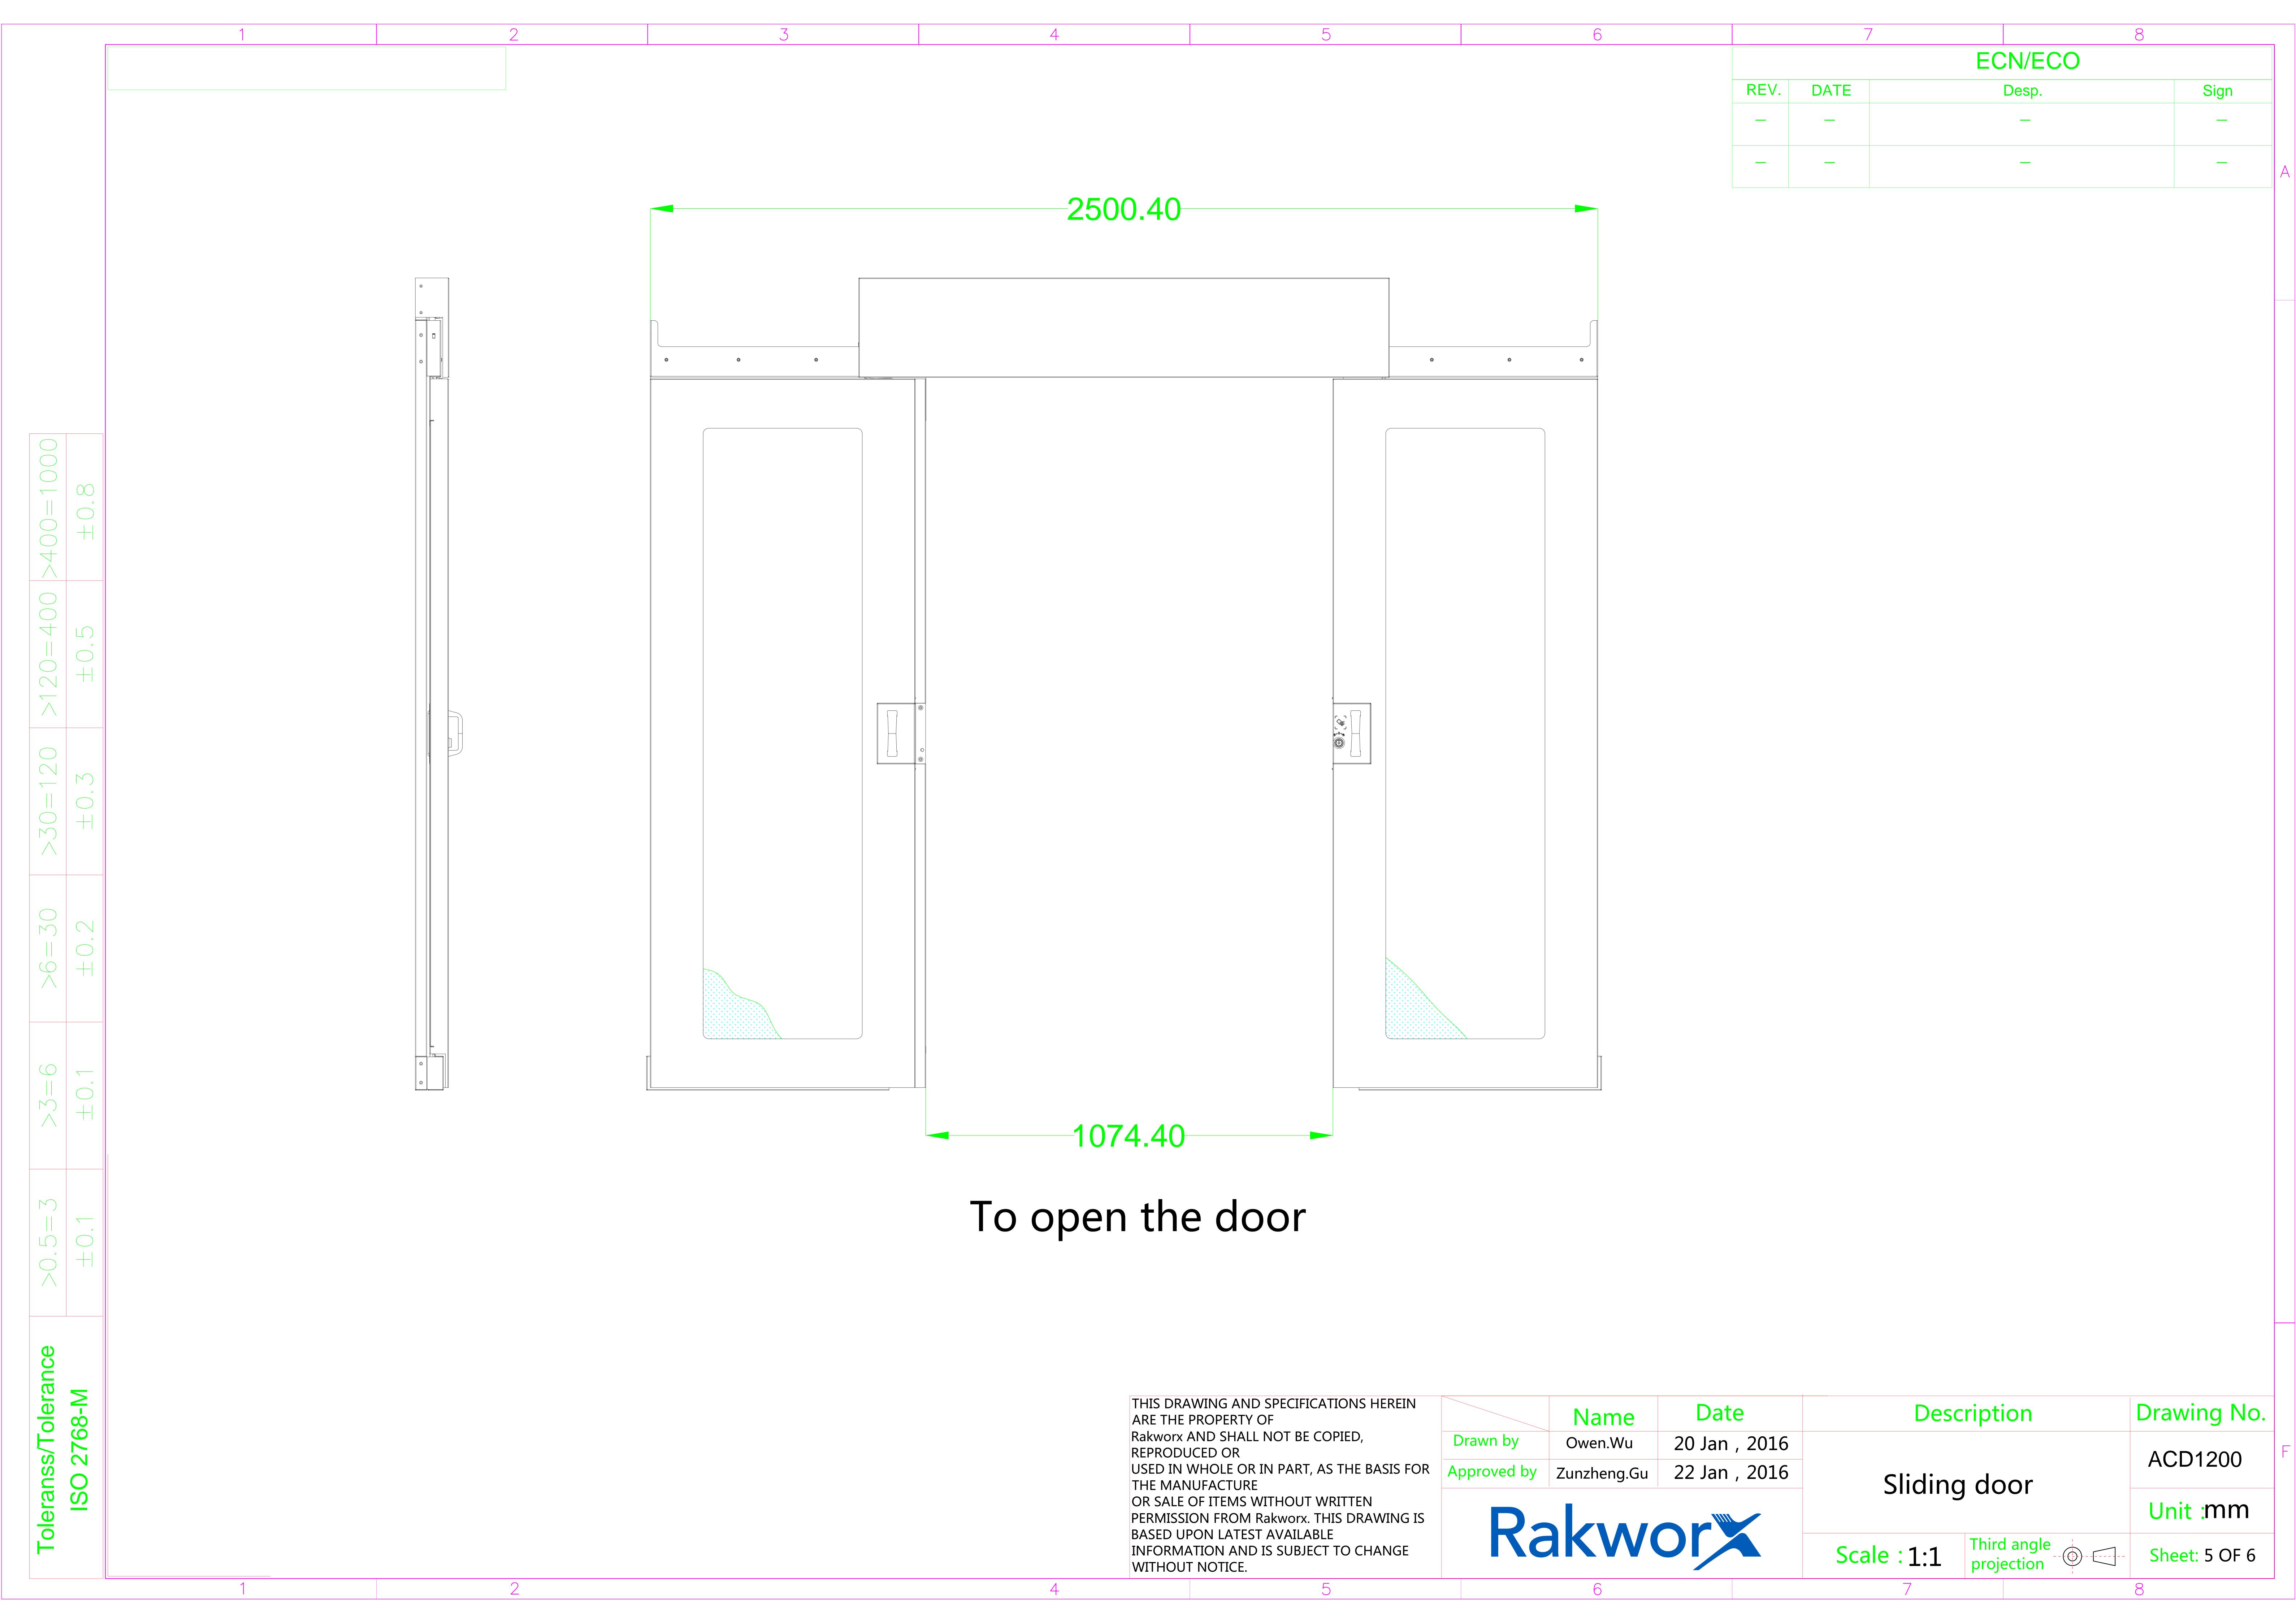

## Remarks section:

- 1. This product is double open sliding doors with automatic door closing device Rebound;
- 2.Door lock is equipped with three kinds of way to open the door: keys, passwords, credit card;
- 3. Windows and doors use 4 mm PC board or 5 mm toughened glass.