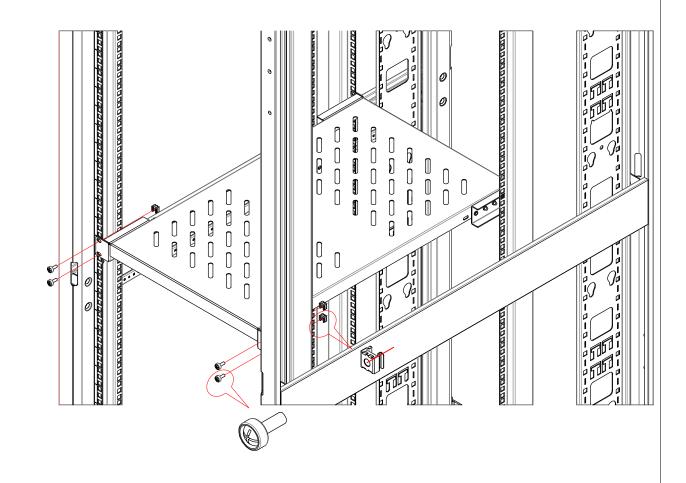

## NOTES:

- INSTALLATION SHALL COMPLY WITH ALL APPLICABLE NATIONAL AND
  LOCAL CODES
- 2. SEE PRODUCT DOCUMENTATION FOR FURTHER INFORMATION.
- 3. UNLESS OTHERWISE SPECIFIED, ALL DIMENSIONS ARE IN INCHES [MILLIMETERS].
- 4. WEIGHT OF ONE UNIT IS 8.18 kg.
- 5. EACH SKU OF RM84002 INCLUDES (8) M6x16 SCREWS, (8) M6 CUP WASHERS.