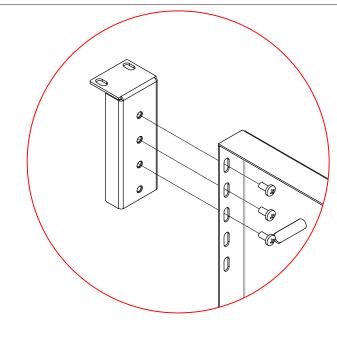

## NOTES:

- INSTALLATION SHALL COMPLY WITH ALL APPLICABLE NATIONAL AND
  LOCAL CODES
- 2. SEE PRODUCT DOCUMENTATION FOR FURTHER INFORMATION.
- 3. UNLESS OTHERWISE SPECIFIED, ALL DIMENSIONS ARE IN INCHES [MILLIMETERS].
- 4. WEIGHT OF ONE UNIT IS 8.18 kg.
- 5. EACH SKU OF RM84002 INCLUDES (8) M6x16 SCREWS, (8) M6 CUP WASHERS.