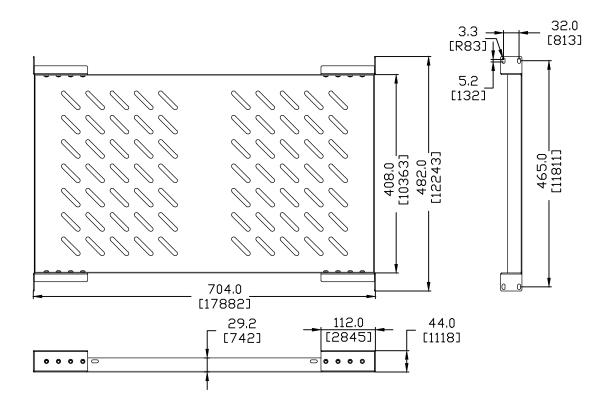

## NOTES:

- INSTALLATION SHALL COMPLY WITH ALL APPLICABLE NATIONAL AND
  LOCAL CODES
- 2. SEE PRODUCT DOCUMENTATION FOR FURTHER INFORMATION.
- 3. UNLESS OTHERWISE SPECIFIED, ALL DIMENSIONS ARE IN INCHES [MILLIMETERS].
- 4. WEIGHT OF ONE UNIT IS 8.18 kg.
- 5. EACH SKU OF RM84002 INCLUDES (8) M6x16 SCREWS, (8) M6 CUP WASHERS.

|                         | Name | Date | Description             |                        | Drawing No. |
|-------------------------|------|------|-------------------------|------------------------|-------------|
| Drawn by<br>Approved by |      |      | FIXED SHELF 120KG,BLACK |                        | RM84009     |
| RakworX                 |      |      |                         |                        | Unit: mm    |
|                         |      |      | Scale:1:1               | Third angle projection | Sheet:1of1  |