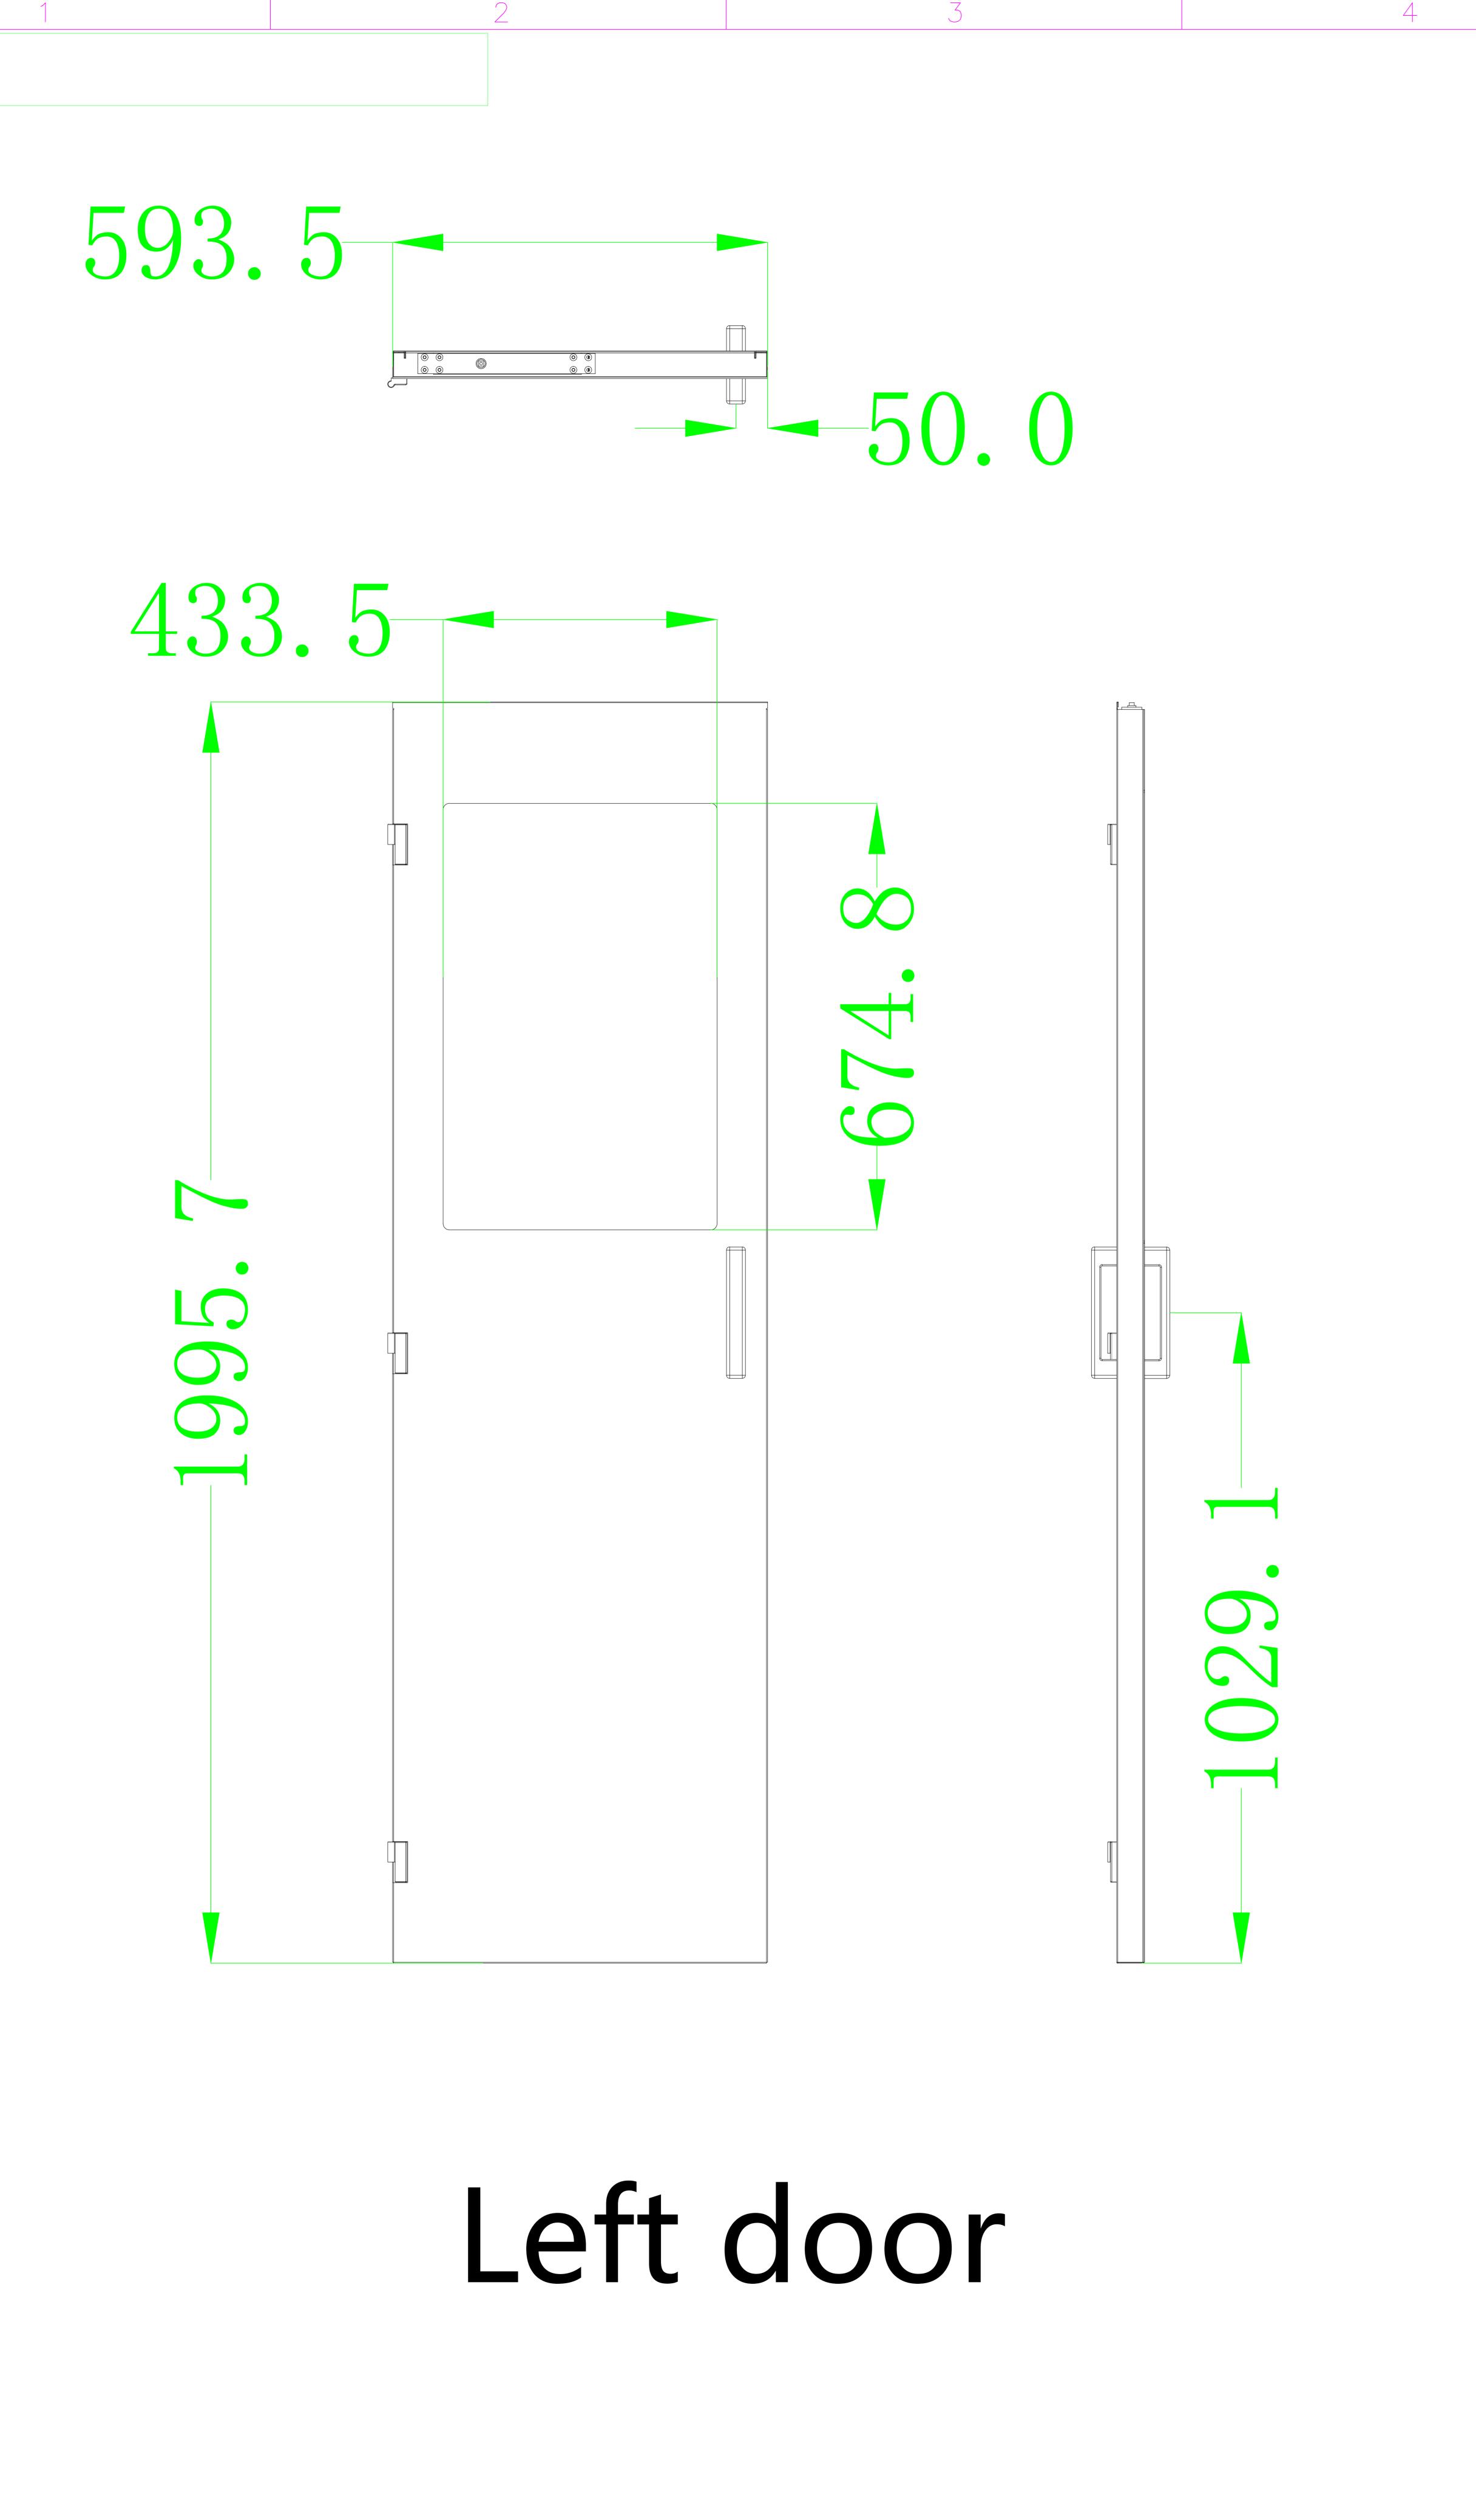

Right door

THIS DRAWING AND SPECIFICATIONS HEREIN ARE THE PROPERTY OF Rakworx AND SHALL NOT BE COPIED, REPRODUCED OR USED IN WHOLE OR IN PART, AS THE BASIS FOR THE MANUFACTURE OR SALE OF ITEMS WITHOUT WRITTEN PERMISSION FROM Rakworx. THIS DRAWING IS BASED UPON LATEST AVAILABLE INFORMATION AND IS SUBJECT TO CHANGE WITHOUT NOTICE.