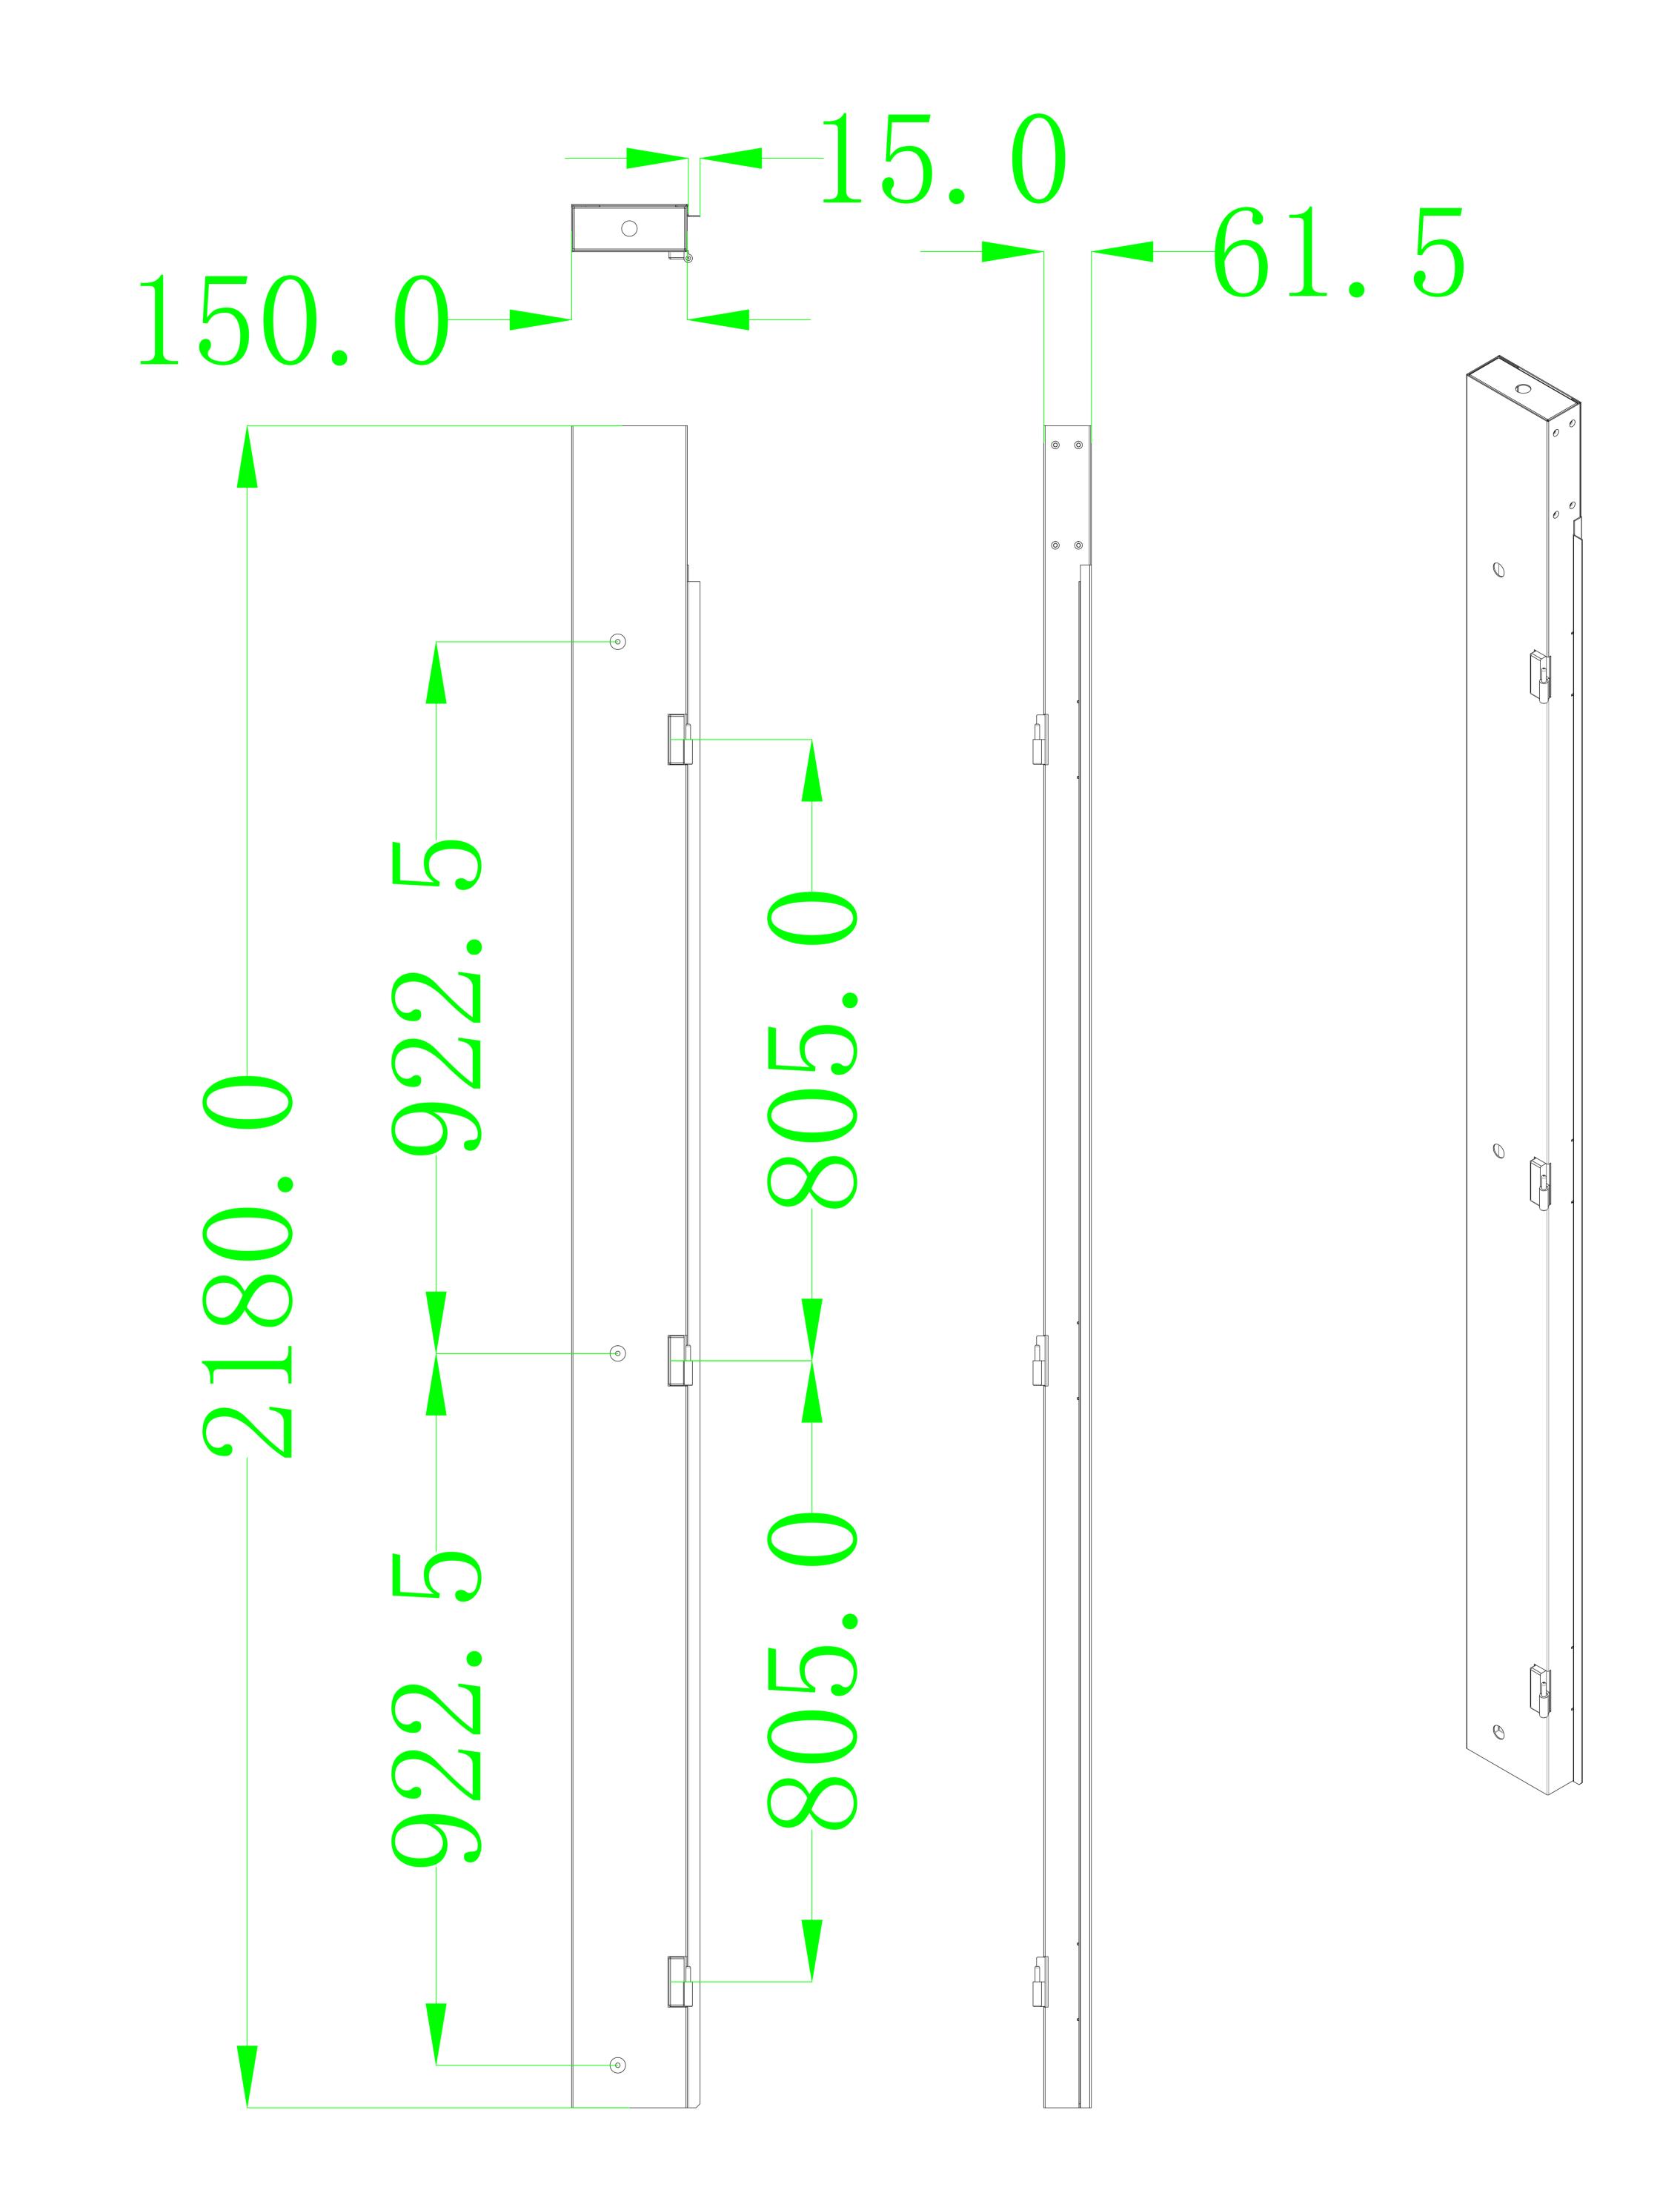

Right door

THIS DRAWING AND SPECIFICATIONS HEREIN ARE THE PROPERTY OF Rakworx AND SHALL NOT BE COPIED, REPRODUCED OR USED IN WHOLE OR IN PART, AS THE BASIS FOR THE MANUFACTURE OR SALE OF ITEMS WITHOUT WRITTEN PERMISSION FROM Rakworx. THIS DRAWING IS BASED UPON LATEST AVAILABLE INFORMATION AND IS SUBJECT TO CHANGE WITHOUT NOTICE.