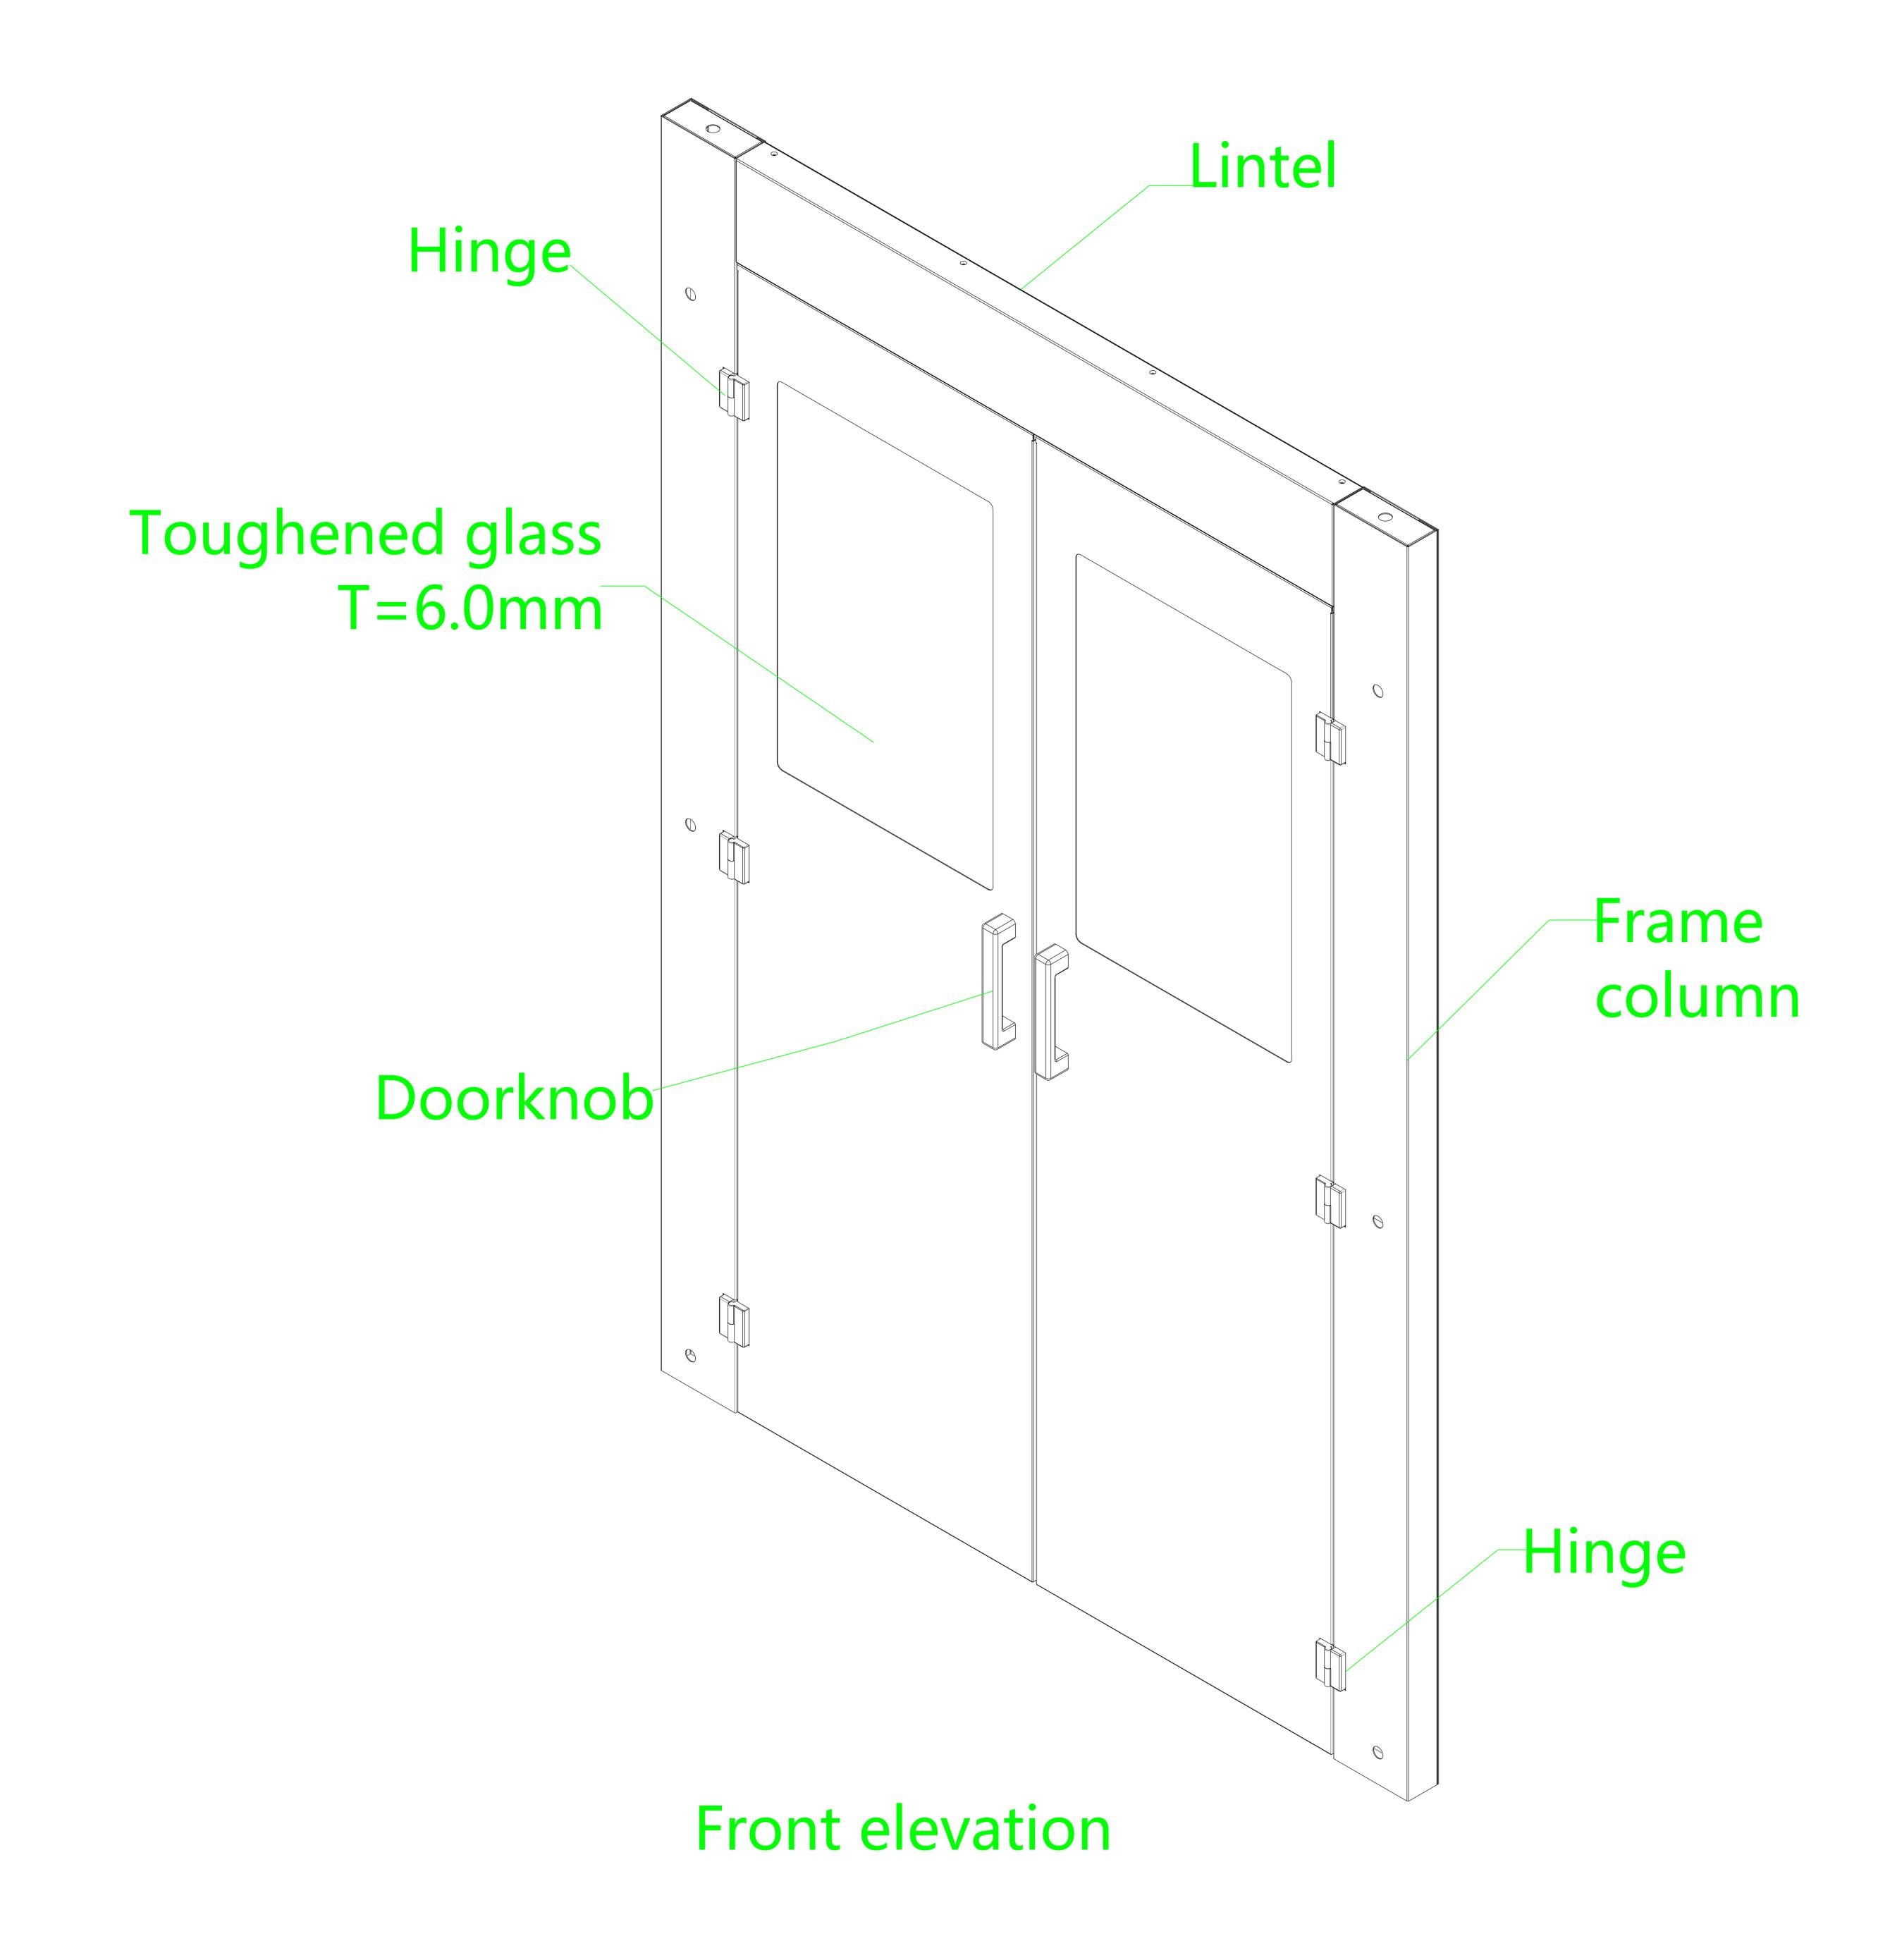

## Precautions:

- 1. This product is a two-door push away. With automatic door system;
- 2.Doors without lock function, but can expand to install access control systems;
- 3.6mm toughened glass windows and doors

| DRAWING AND SPECIFICATIONS HEREIN HE PROPERTY OF                           |             | Name        | Date         | Desc        | cription               | Drawing No.   |
|----------------------------------------------------------------------------|-------------|-------------|--------------|-------------|------------------------|---------------|
| orx AND SHALL NOT BE COPIED,  DDUCED OR                                    | Drawn by    | Owen.Wu     | 20 Jan, 2016 |             |                        | ACD2200-1     |
| IN WHOLE OR IN PART, AS THE BASIS FOR JANUFACTURE                          | Approved by | Zunzheng.Gu | 22 Jan, 2016 | Doul        | ble door               | ACD2200-1     |
| ALE OF ITEMS WITHOUT WRITTEN ISSION FROM Rakworx. THIS DRAWING IS          |             |             |              | push        | away                   | Unit: mm      |
| D UPON LATEST AVAILABLE<br>RMATION AND IS SUBJECT TO CHANGE<br>OUT NOTICE. |             |             |              | Scale : 1:1 | Third angle projection | Sheet: 1 OF 6 |