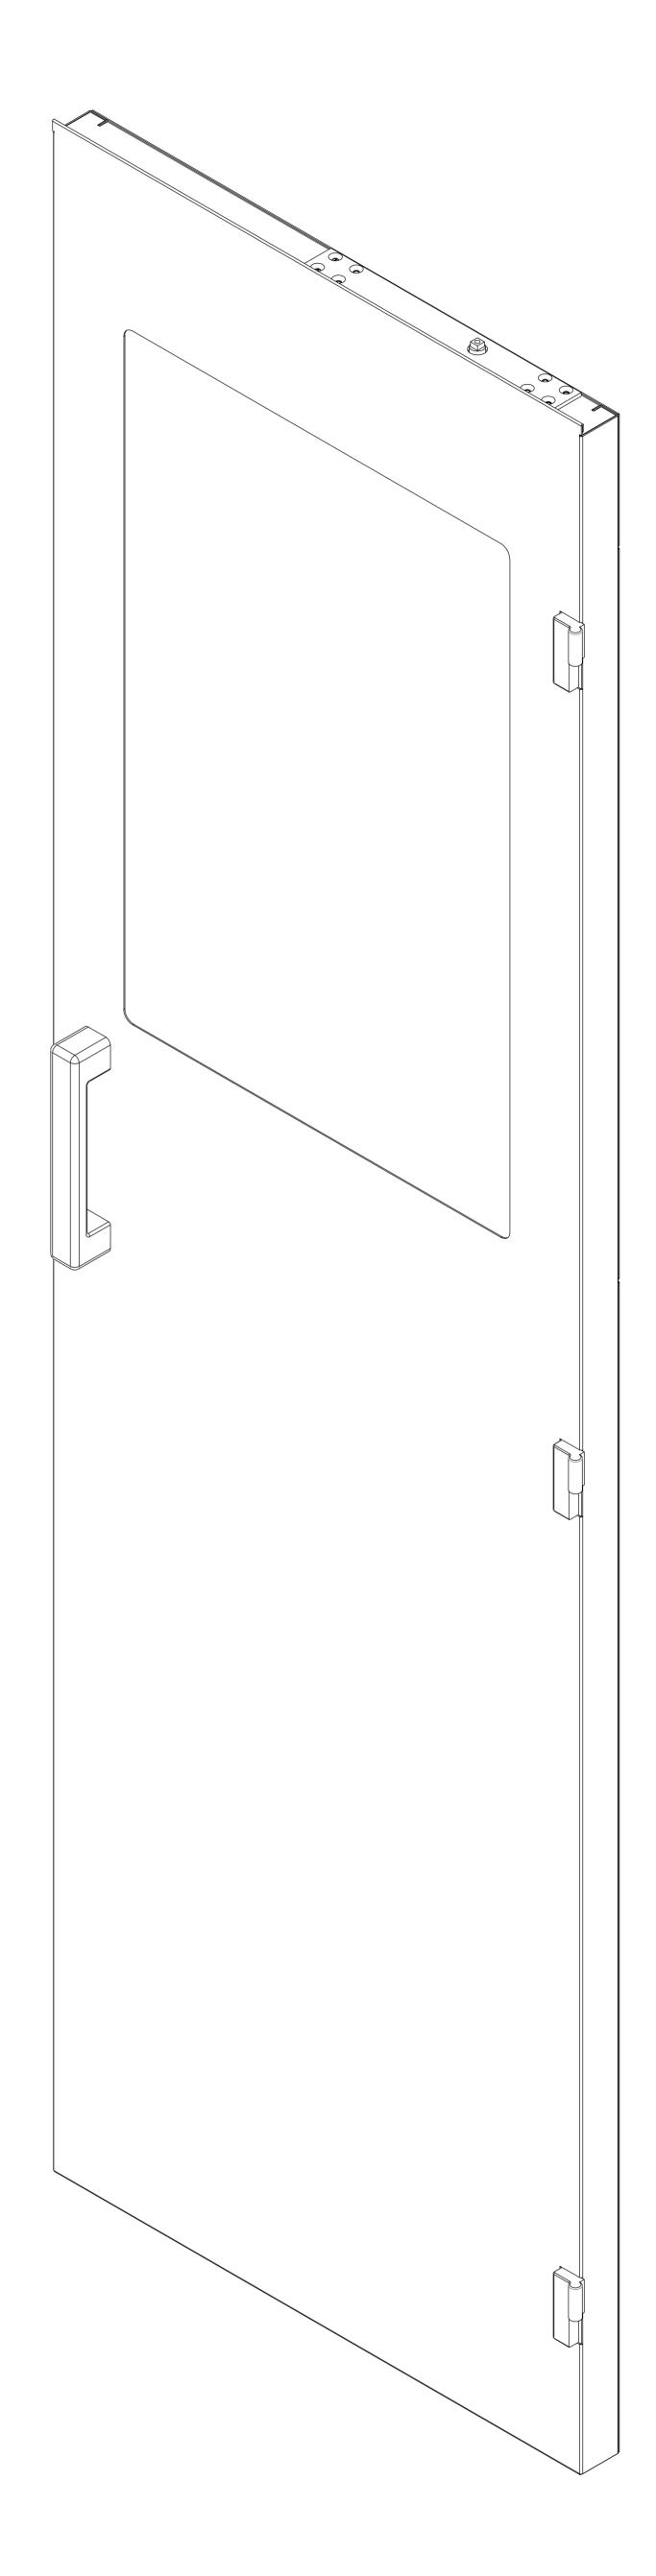

Drawing No. ACD2200-1

Unit: mm

Left door post

|      |      | ECN/ECO |      |
|------|------|---------|------|
| REV. | DATE | Desp.   | Sign |
|      |      |         |      |
|      |      |         |      |

## Precautions:

- 1. This product is a two-door push away. With automatic door system;
- 2.Doors without lock function, but can expand to install access control systems;
- 3.6mm toughened glass windows and doors