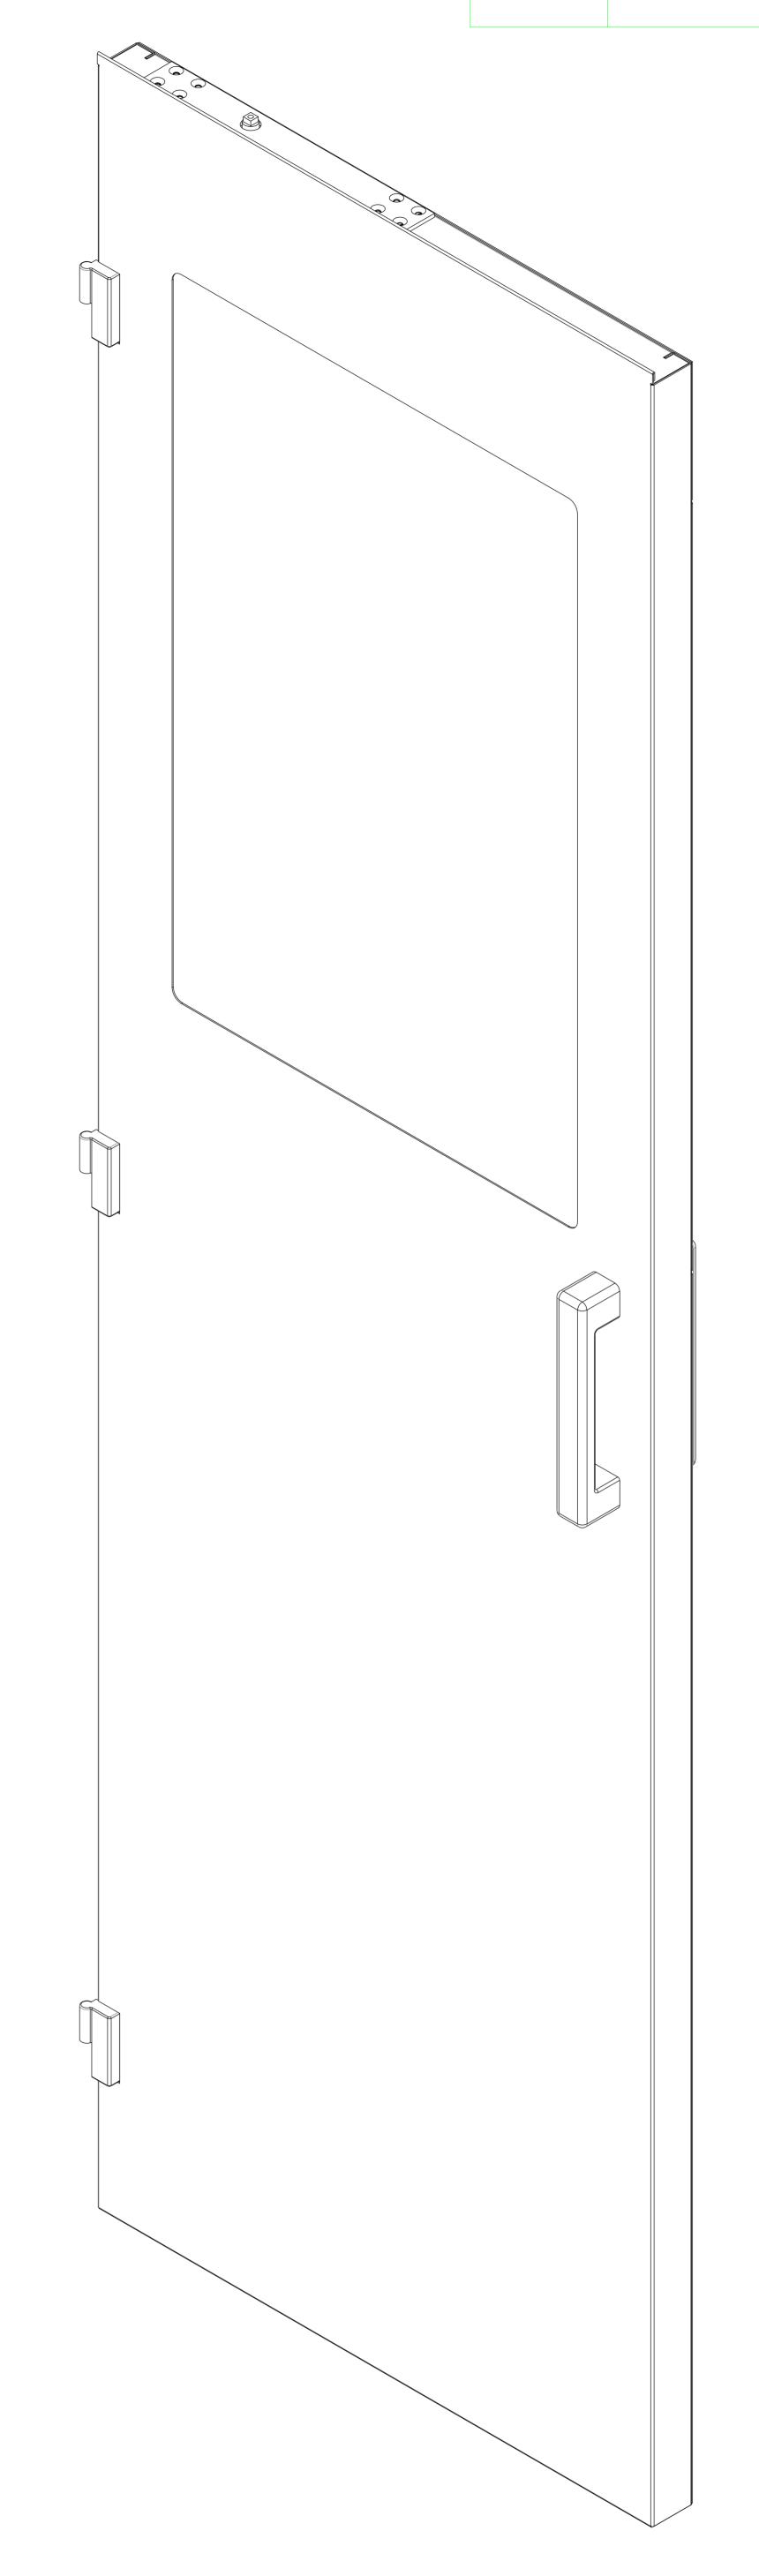

Right door

THIS DRAWING AND SPECIFICATIONS HEREIN ARE THE PROPERTY OF Rakworx AND SHALL NOT BE COPIED, REPRODUCED OR USED IN WHOLE OR IN PART, AS THE BASIS FOR THE MANUFACTURE OR SALE OF ITEMS WITHOUT WRITTEN PERMISSION FROM Rakworx. THIS DRAWING IS BASED UPON LATEST AVAILABLE INFORMATION AND IS SUBJECT TO CHANGE WITHOUT NOTICE.

## Precautions:

- 1. This product is a two-door push away. With automatic door system;
- 2.Doors without lock function, but can expand to install access control systems;
- 3.6mm toughened glass windows and doors