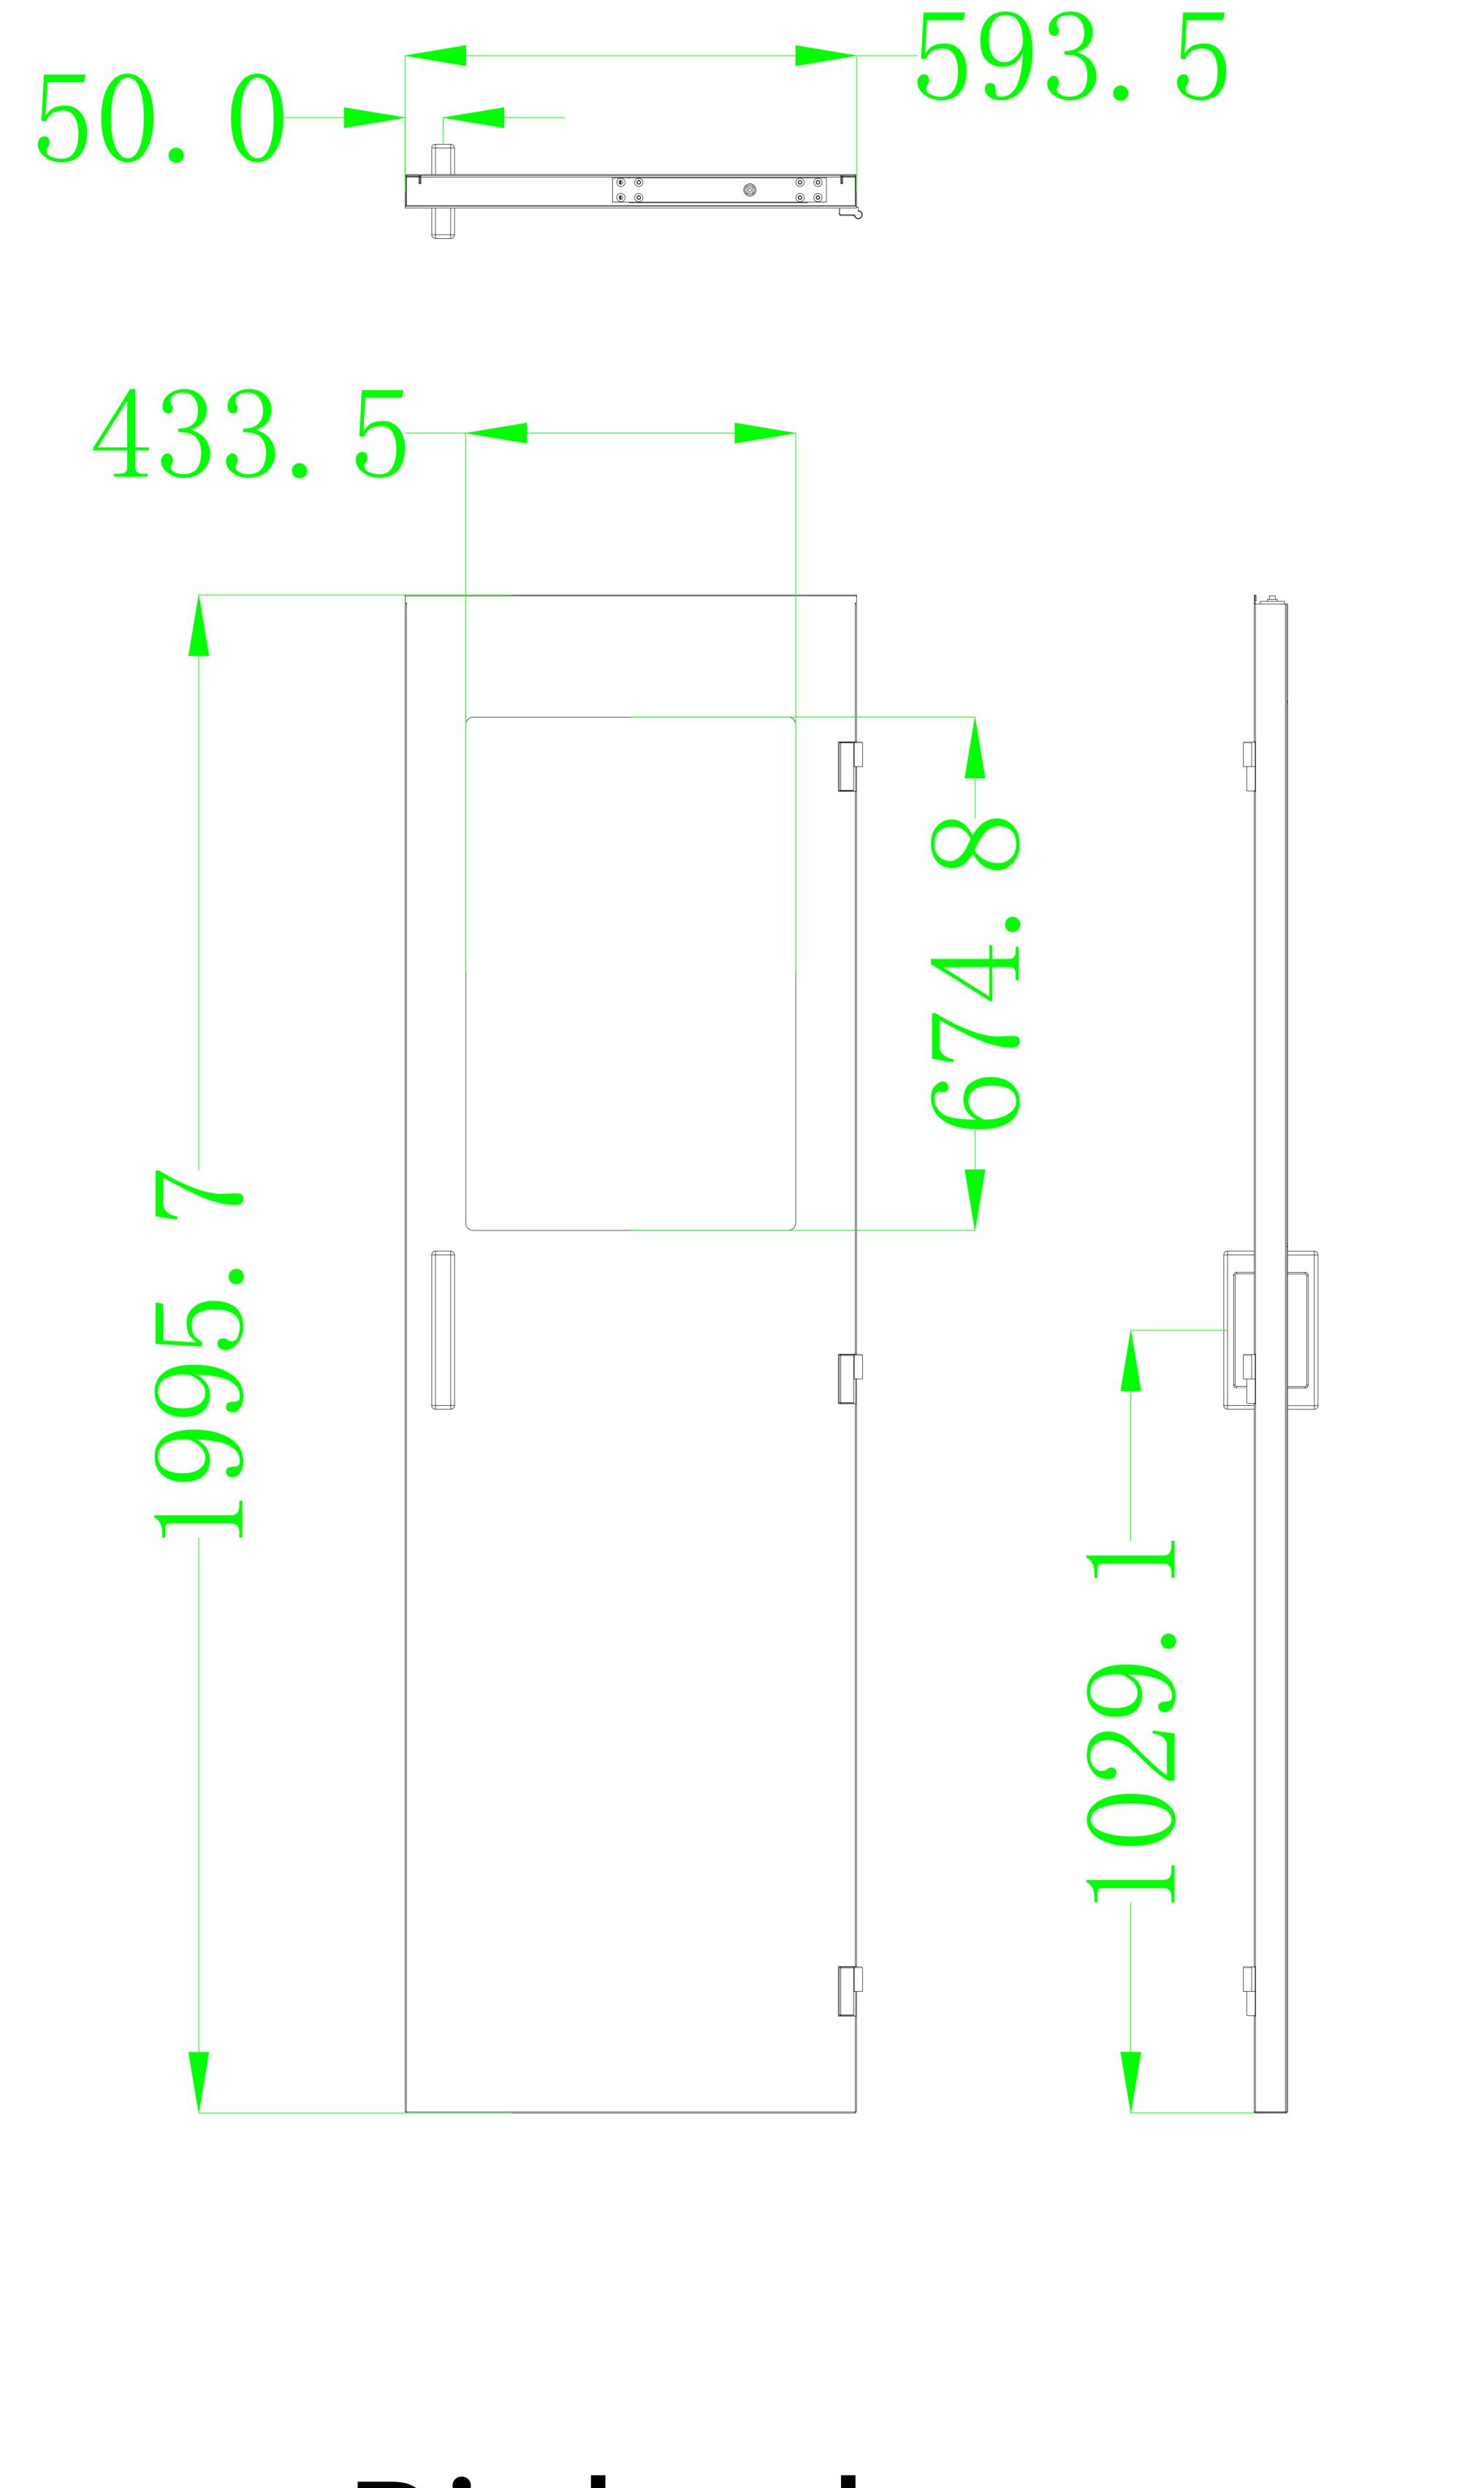

## Precautions:

- 1. This product is a two-door push away. With automatic door system;
- 2.Doors without lock function, but can expand to install access control systems;
- 3.6mm toughened glass windows and doors