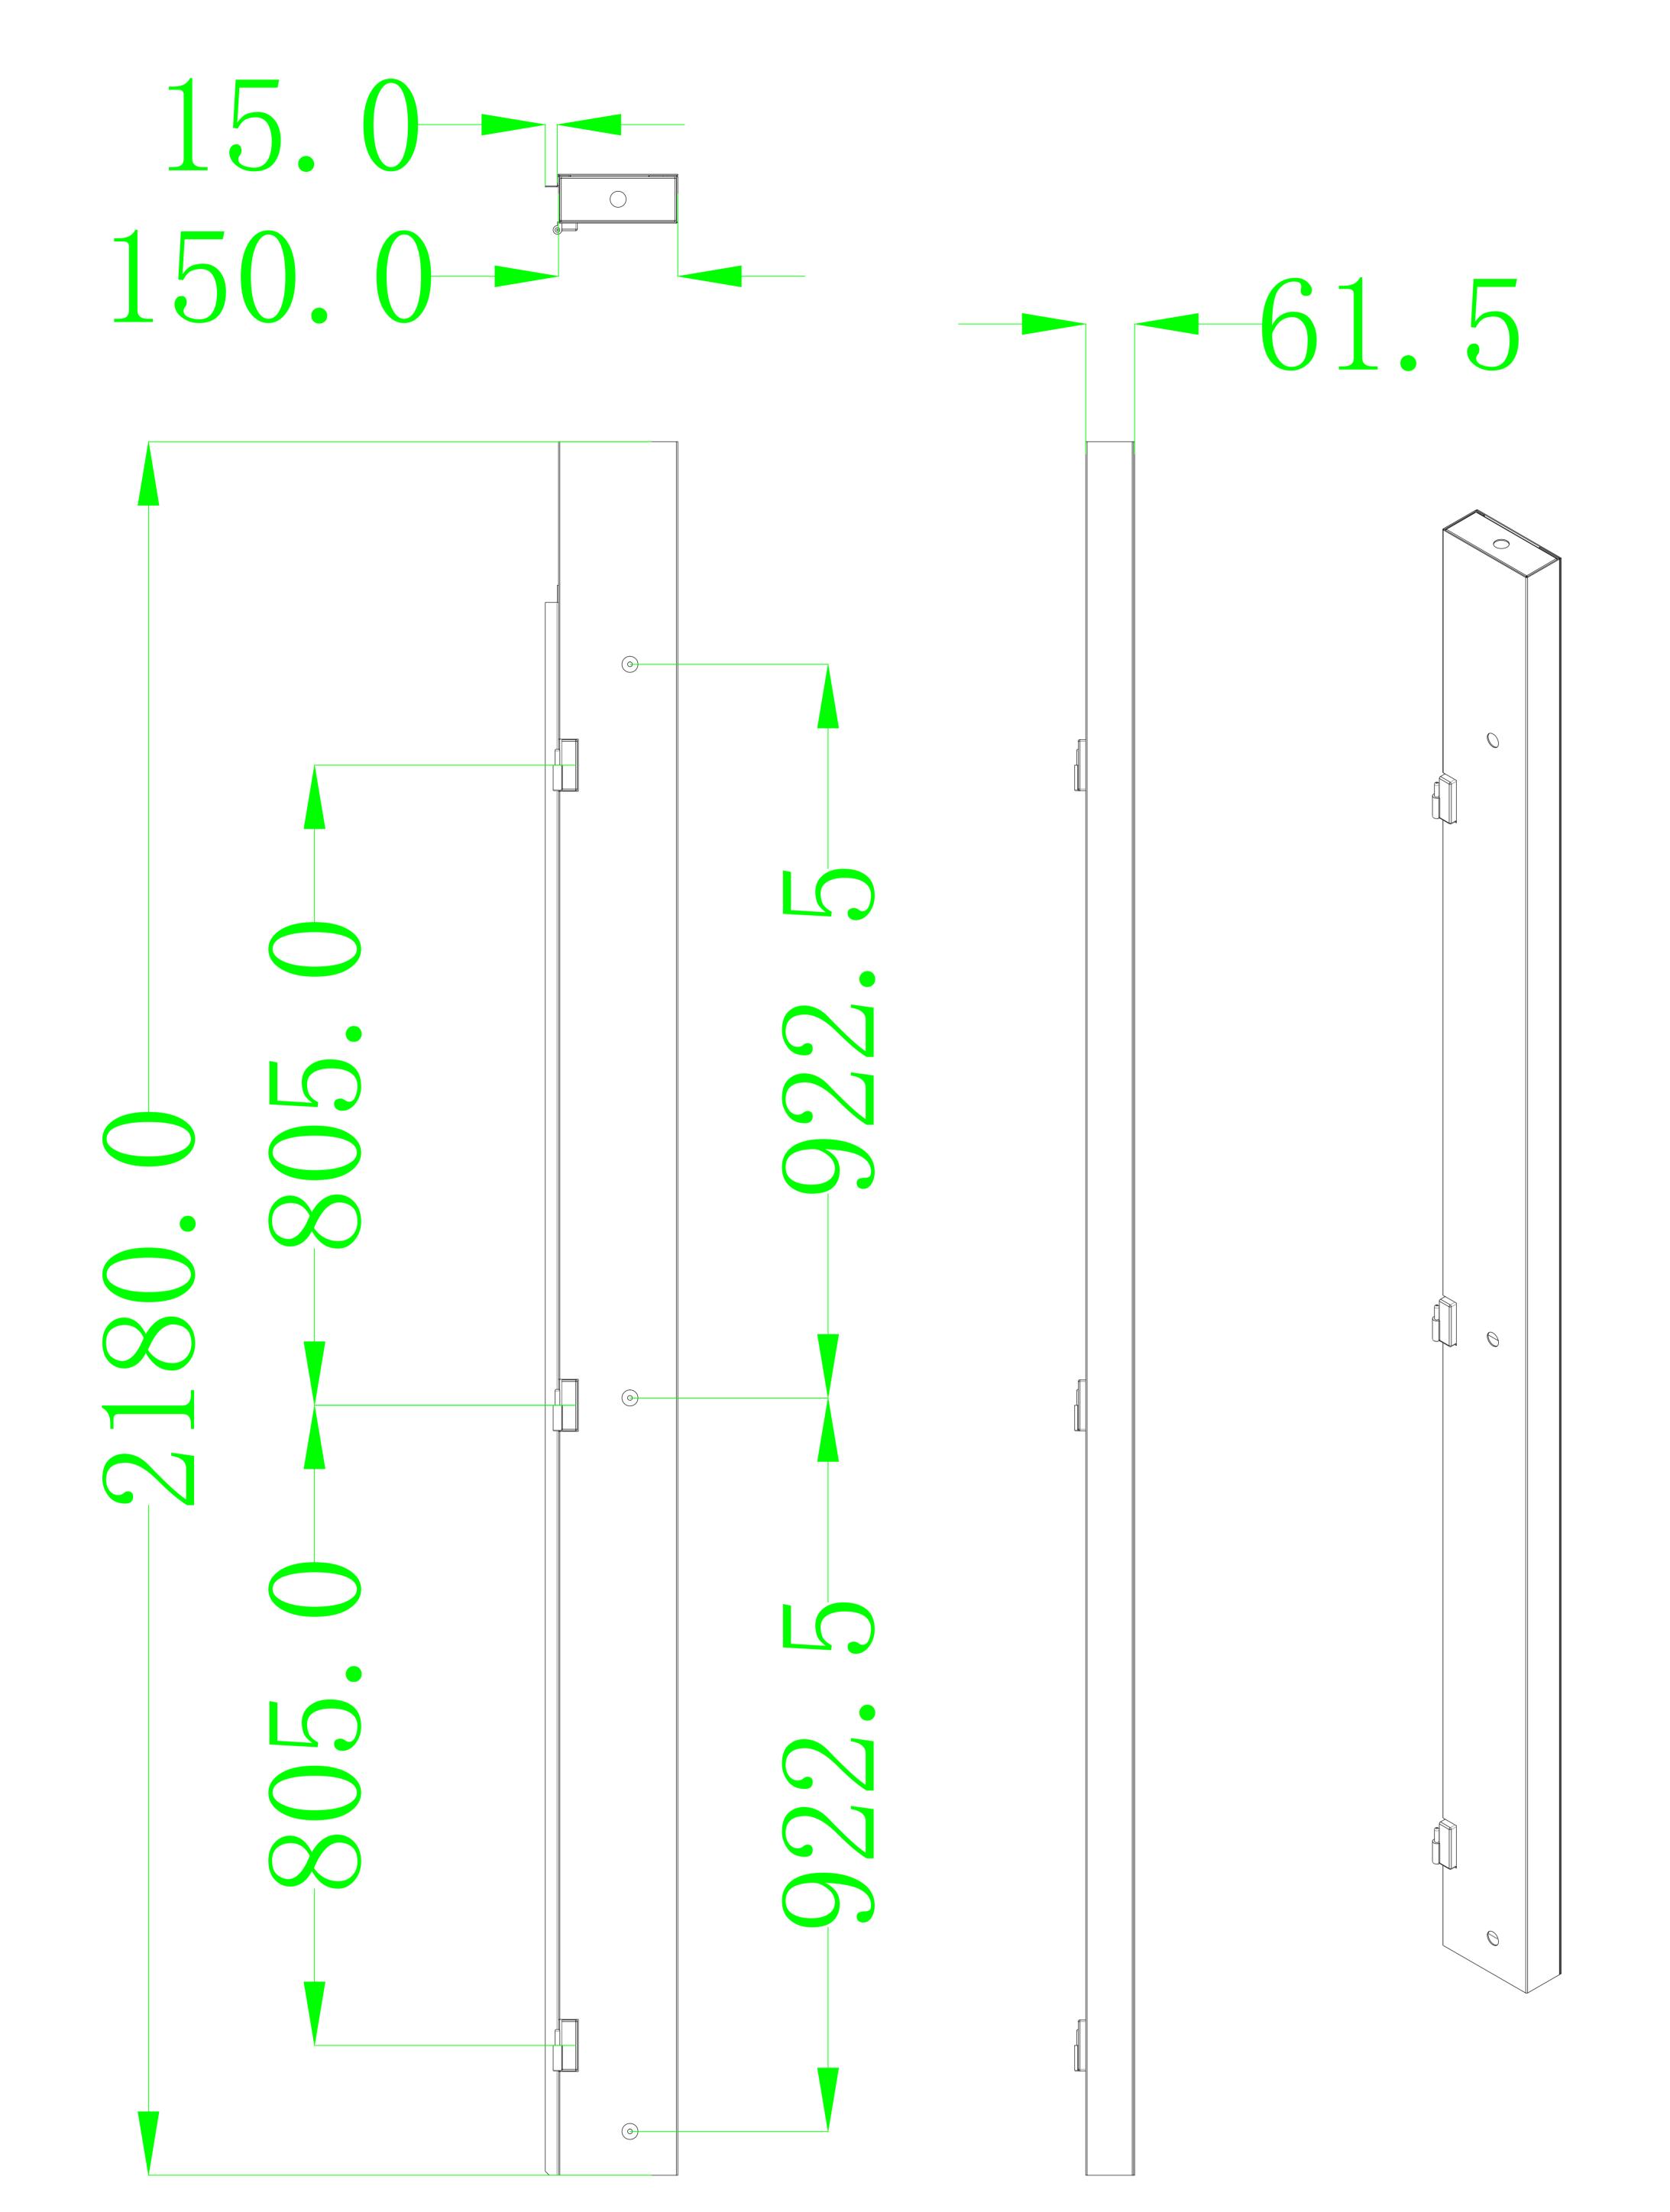

Drawing No. ACD2200-1

Unit: mm

Left door post

|      |      | ECN/ECO |      |
|------|------|---------|------|
| REV. | DATE | Desp.   | Sign |
|      |      |         |      |
|      |      |         |      |