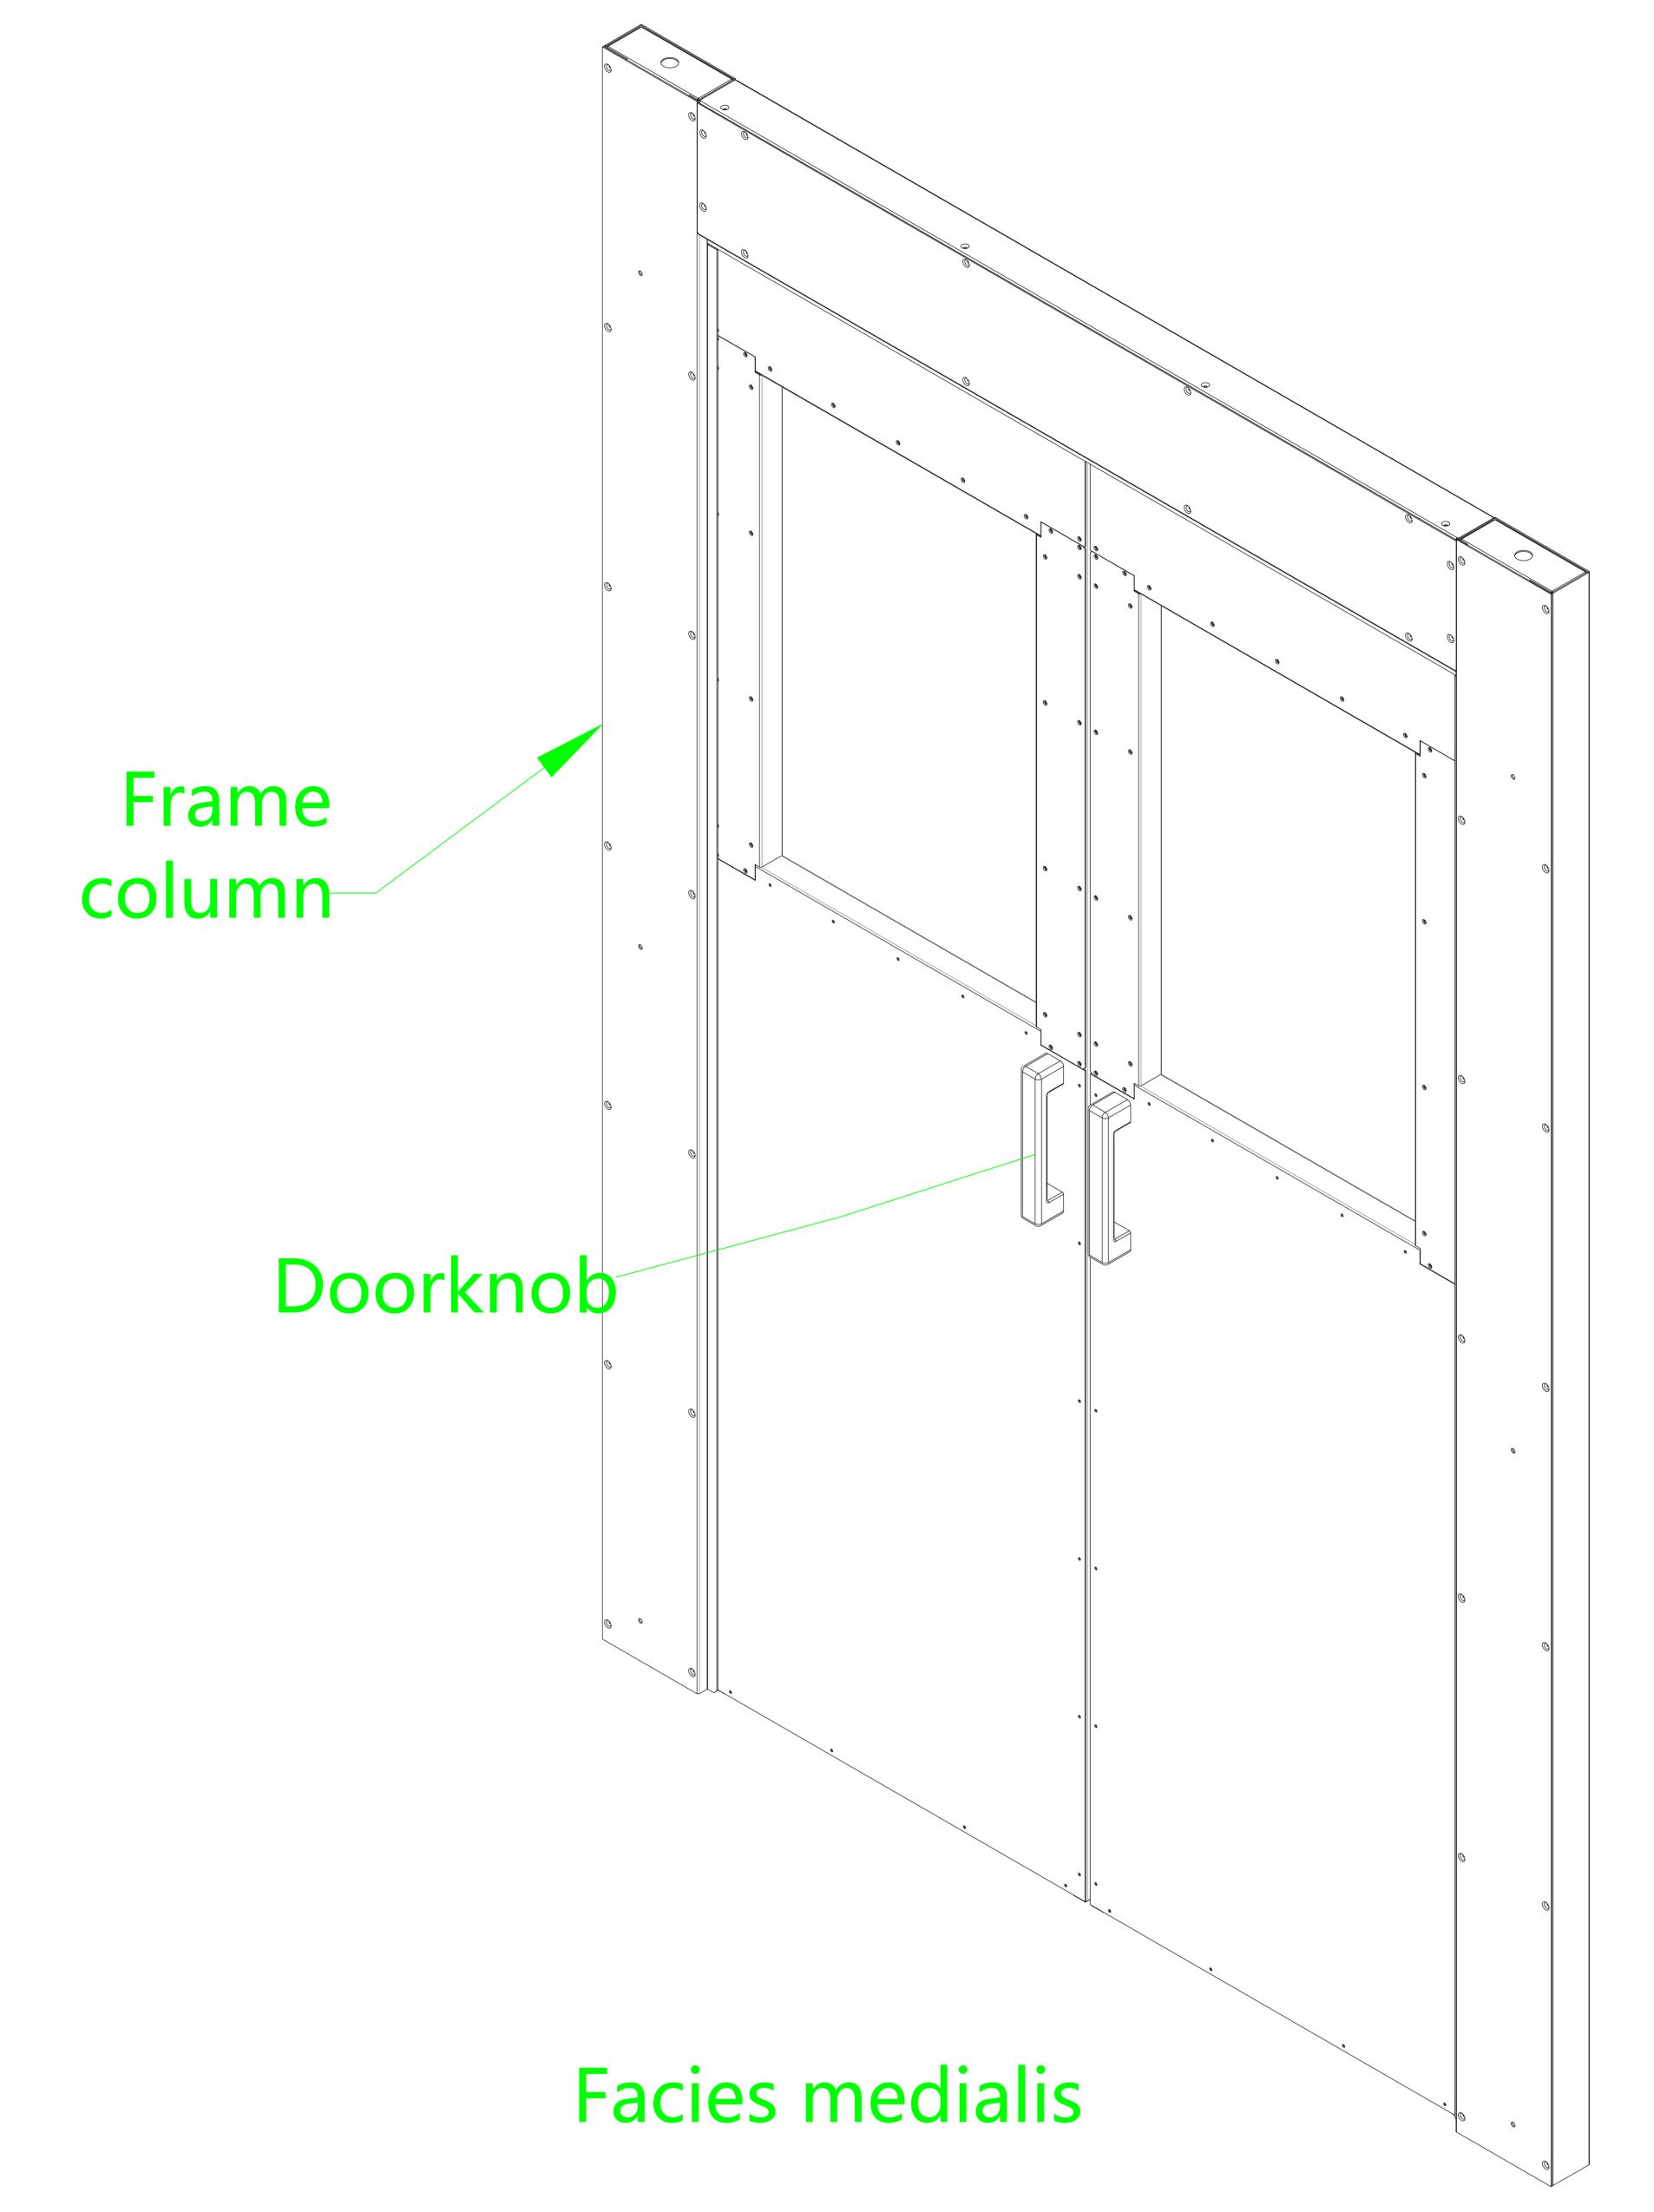

## Precautions:

- 1. This product is a two-door push away. With automatic door system;
- 2.Doors without lock function, but can expand to install access control systems;
- 3.6mm toughened glass windows and doors

| DRAWING AND SPECIFICATIONS HEREIN HE PROPERTY OF                           |             | Name        | Date         | Desc        | cription               | Drawing No.   |
|----------------------------------------------------------------------------|-------------|-------------|--------------|-------------|------------------------|---------------|
| orx AND SHALL NOT BE COPIED,  DDUCED OR                                    | Drawn by    | Owen.Wu     | 20 Jan, 2016 |             |                        | ACD2200-1     |
| IN WHOLE OR IN PART, AS THE BASIS FOR JANUFACTURE                          | Approved by | Zunzheng.Gu | 22 Jan, 2016 | Doul        | ble door               | ACD2200-1     |
| ALE OF ITEMS WITHOUT WRITTEN ISSION FROM Rakworx. THIS DRAWING IS          |             |             |              | push        | away                   | Unit: mm      |
| D UPON LATEST AVAILABLE<br>RMATION AND IS SUBJECT TO CHANGE<br>OUT NOTICE. |             |             |              | Scale : 1:1 | Third angle projection | Sheet: 1 OF 6 |

Drawing No. ACD2200-1

Unit: mm

Left door post

|      |      | ECN/ECO |      |
|------|------|---------|------|
| REV. | DATE | Desp.   | Sign |
|      |      |         |      |
|      |      |         |      |