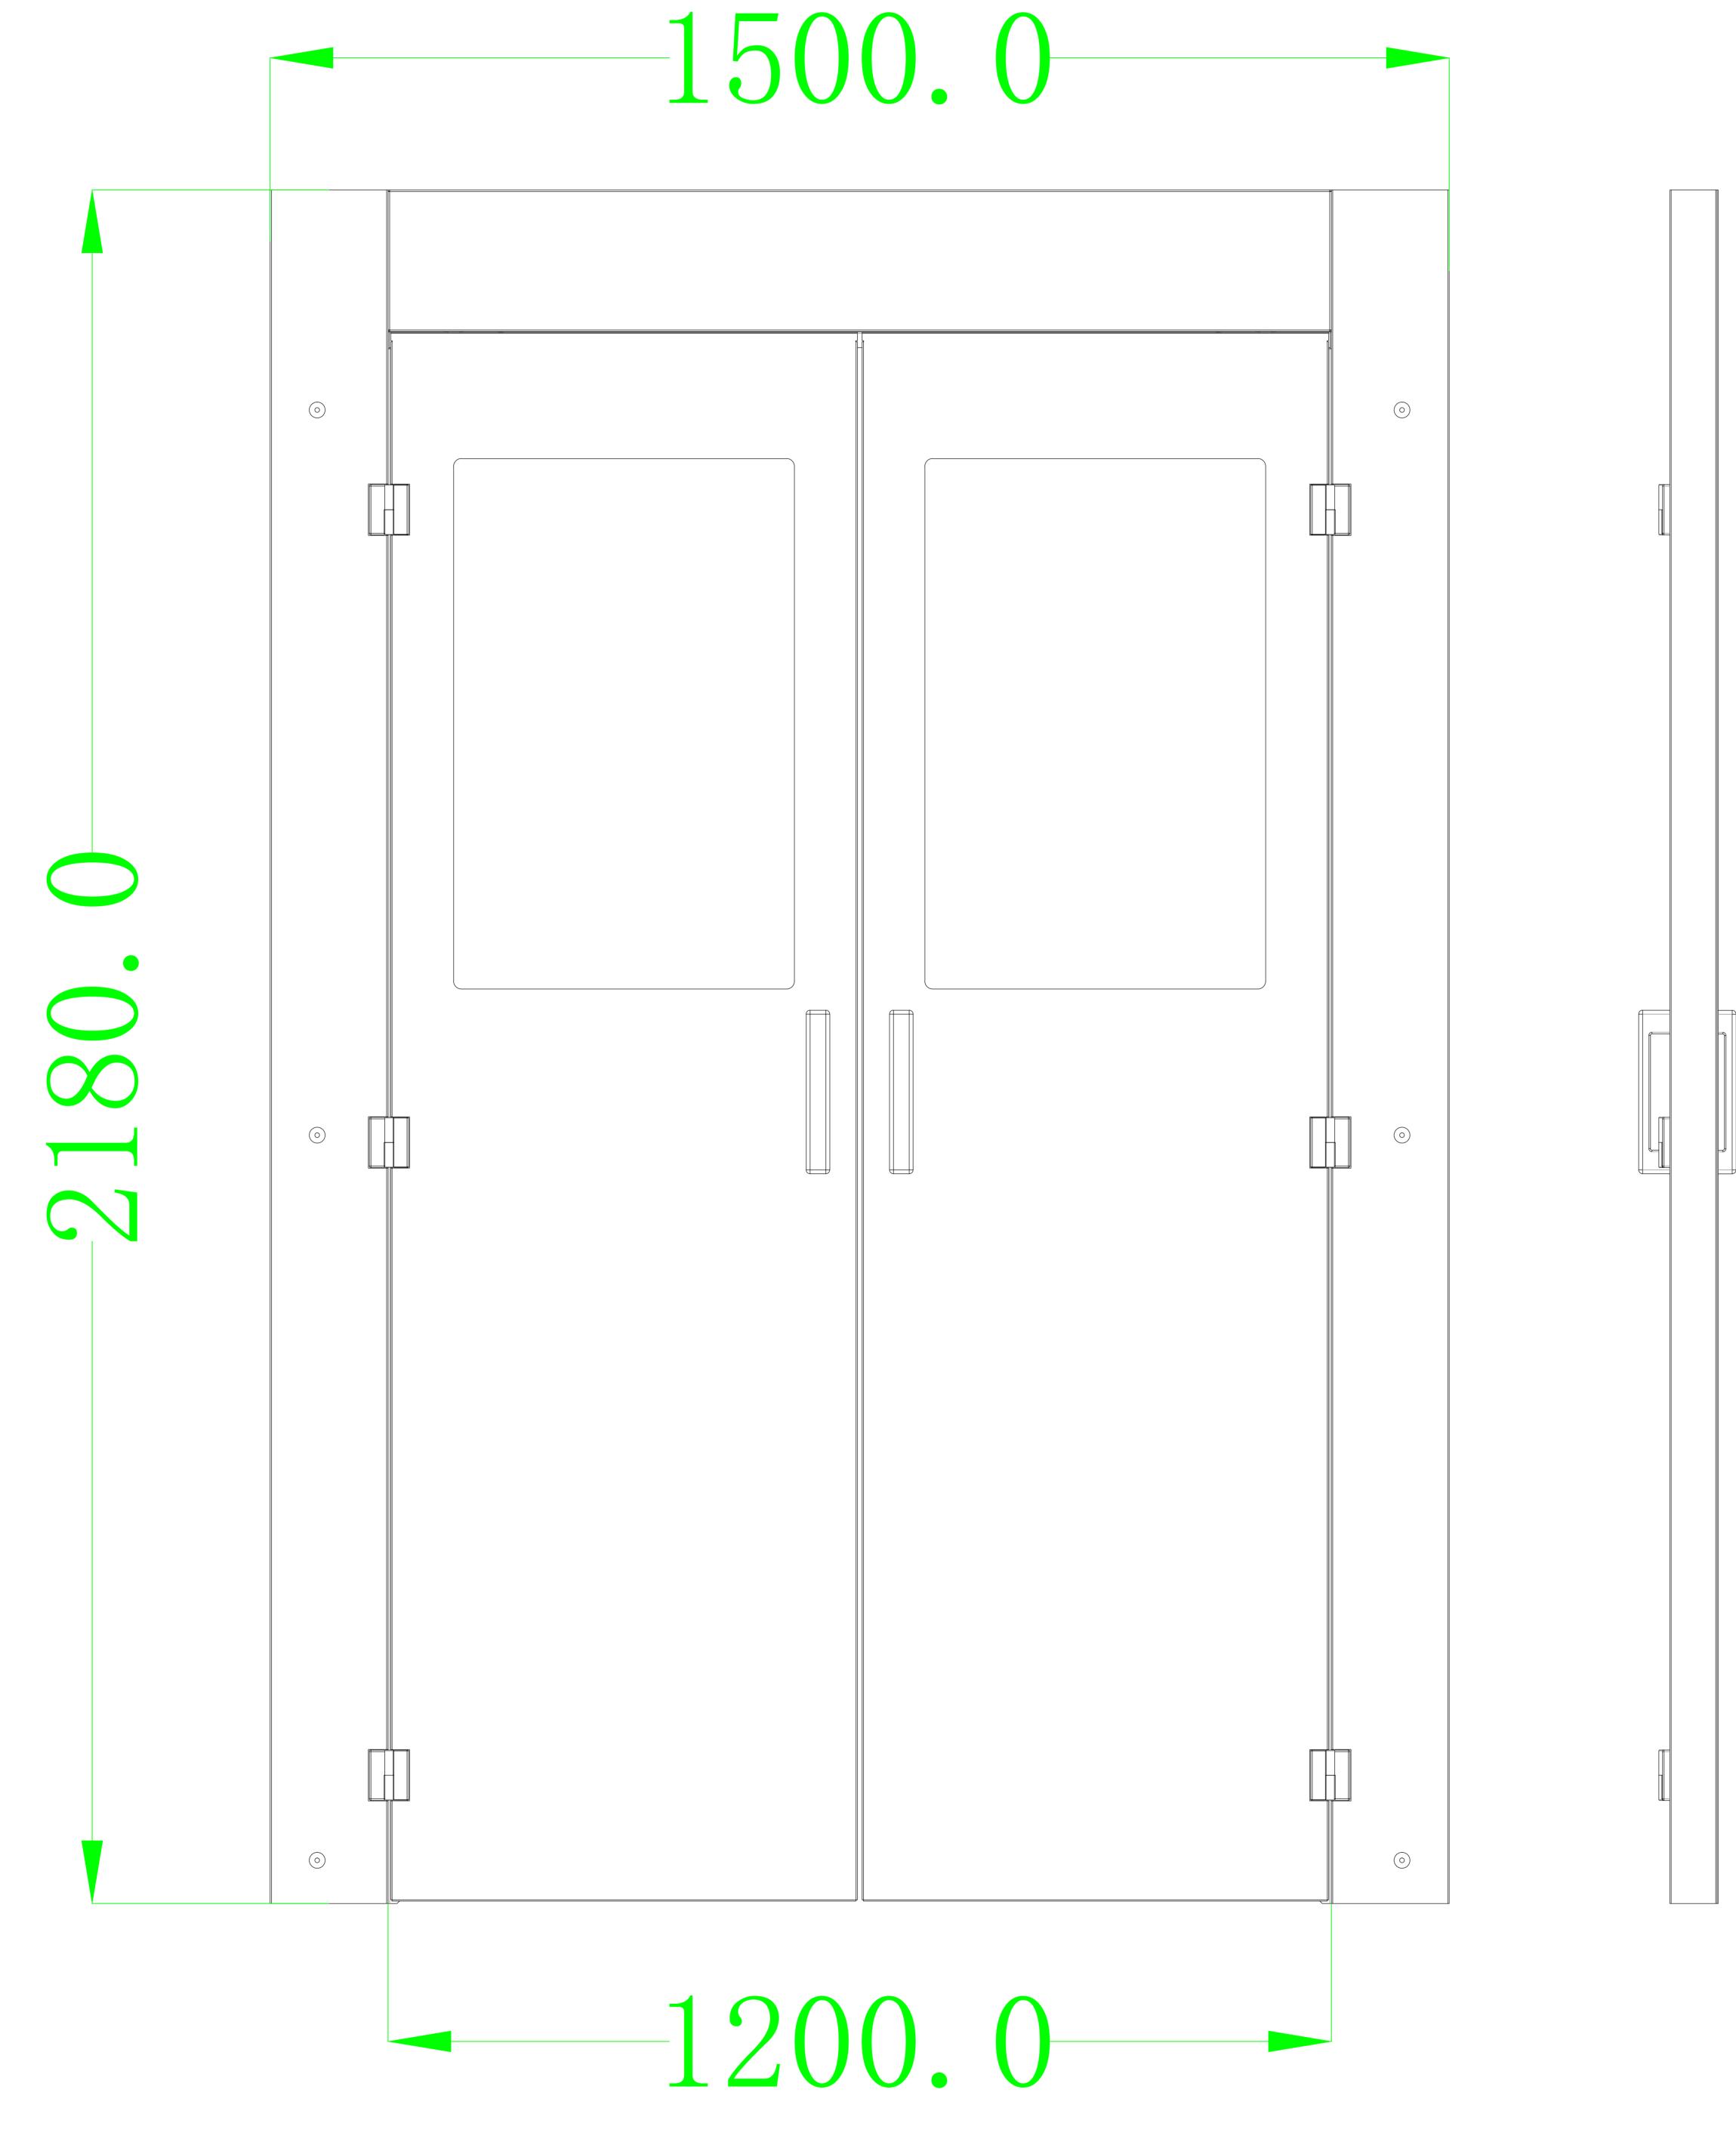

## Precautions:

- 1. This product is a two-door push away. With automatic door system;
- 2.Doors without lock function, but can expand to install access control systems;
- 3.6mm toughened glass windows and doors

| DRAWING AND SPECIFICATIONS HEREIN HE PROPERTY OF                           |             | Name        | Date         | Desc        | cription               | Drawing No.   |
|----------------------------------------------------------------------------|-------------|-------------|--------------|-------------|------------------------|---------------|
| orx AND SHALL NOT BE COPIED,  DDUCED OR                                    | Drawn by    | Owen.Wu     | 20 Jan, 2016 |             |                        | ACD2200-1     |
| IN WHOLE OR IN PART, AS THE BASIS FOR JANUFACTURE                          | Approved by | Zunzheng.Gu | 22 Jan, 2016 | Doul        | ble door               | ACD2200-1     |
| ALE OF ITEMS WITHOUT WRITTEN ISSION FROM Rakworx. THIS DRAWING IS          |             |             |              | push        | away                   | Unit: mm      |
| D UPON LATEST AVAILABLE<br>RMATION AND IS SUBJECT TO CHANGE<br>OUT NOTICE. |             |             |              | Scale : 1:1 | Third angle projection | Sheet: 1 OF 6 |