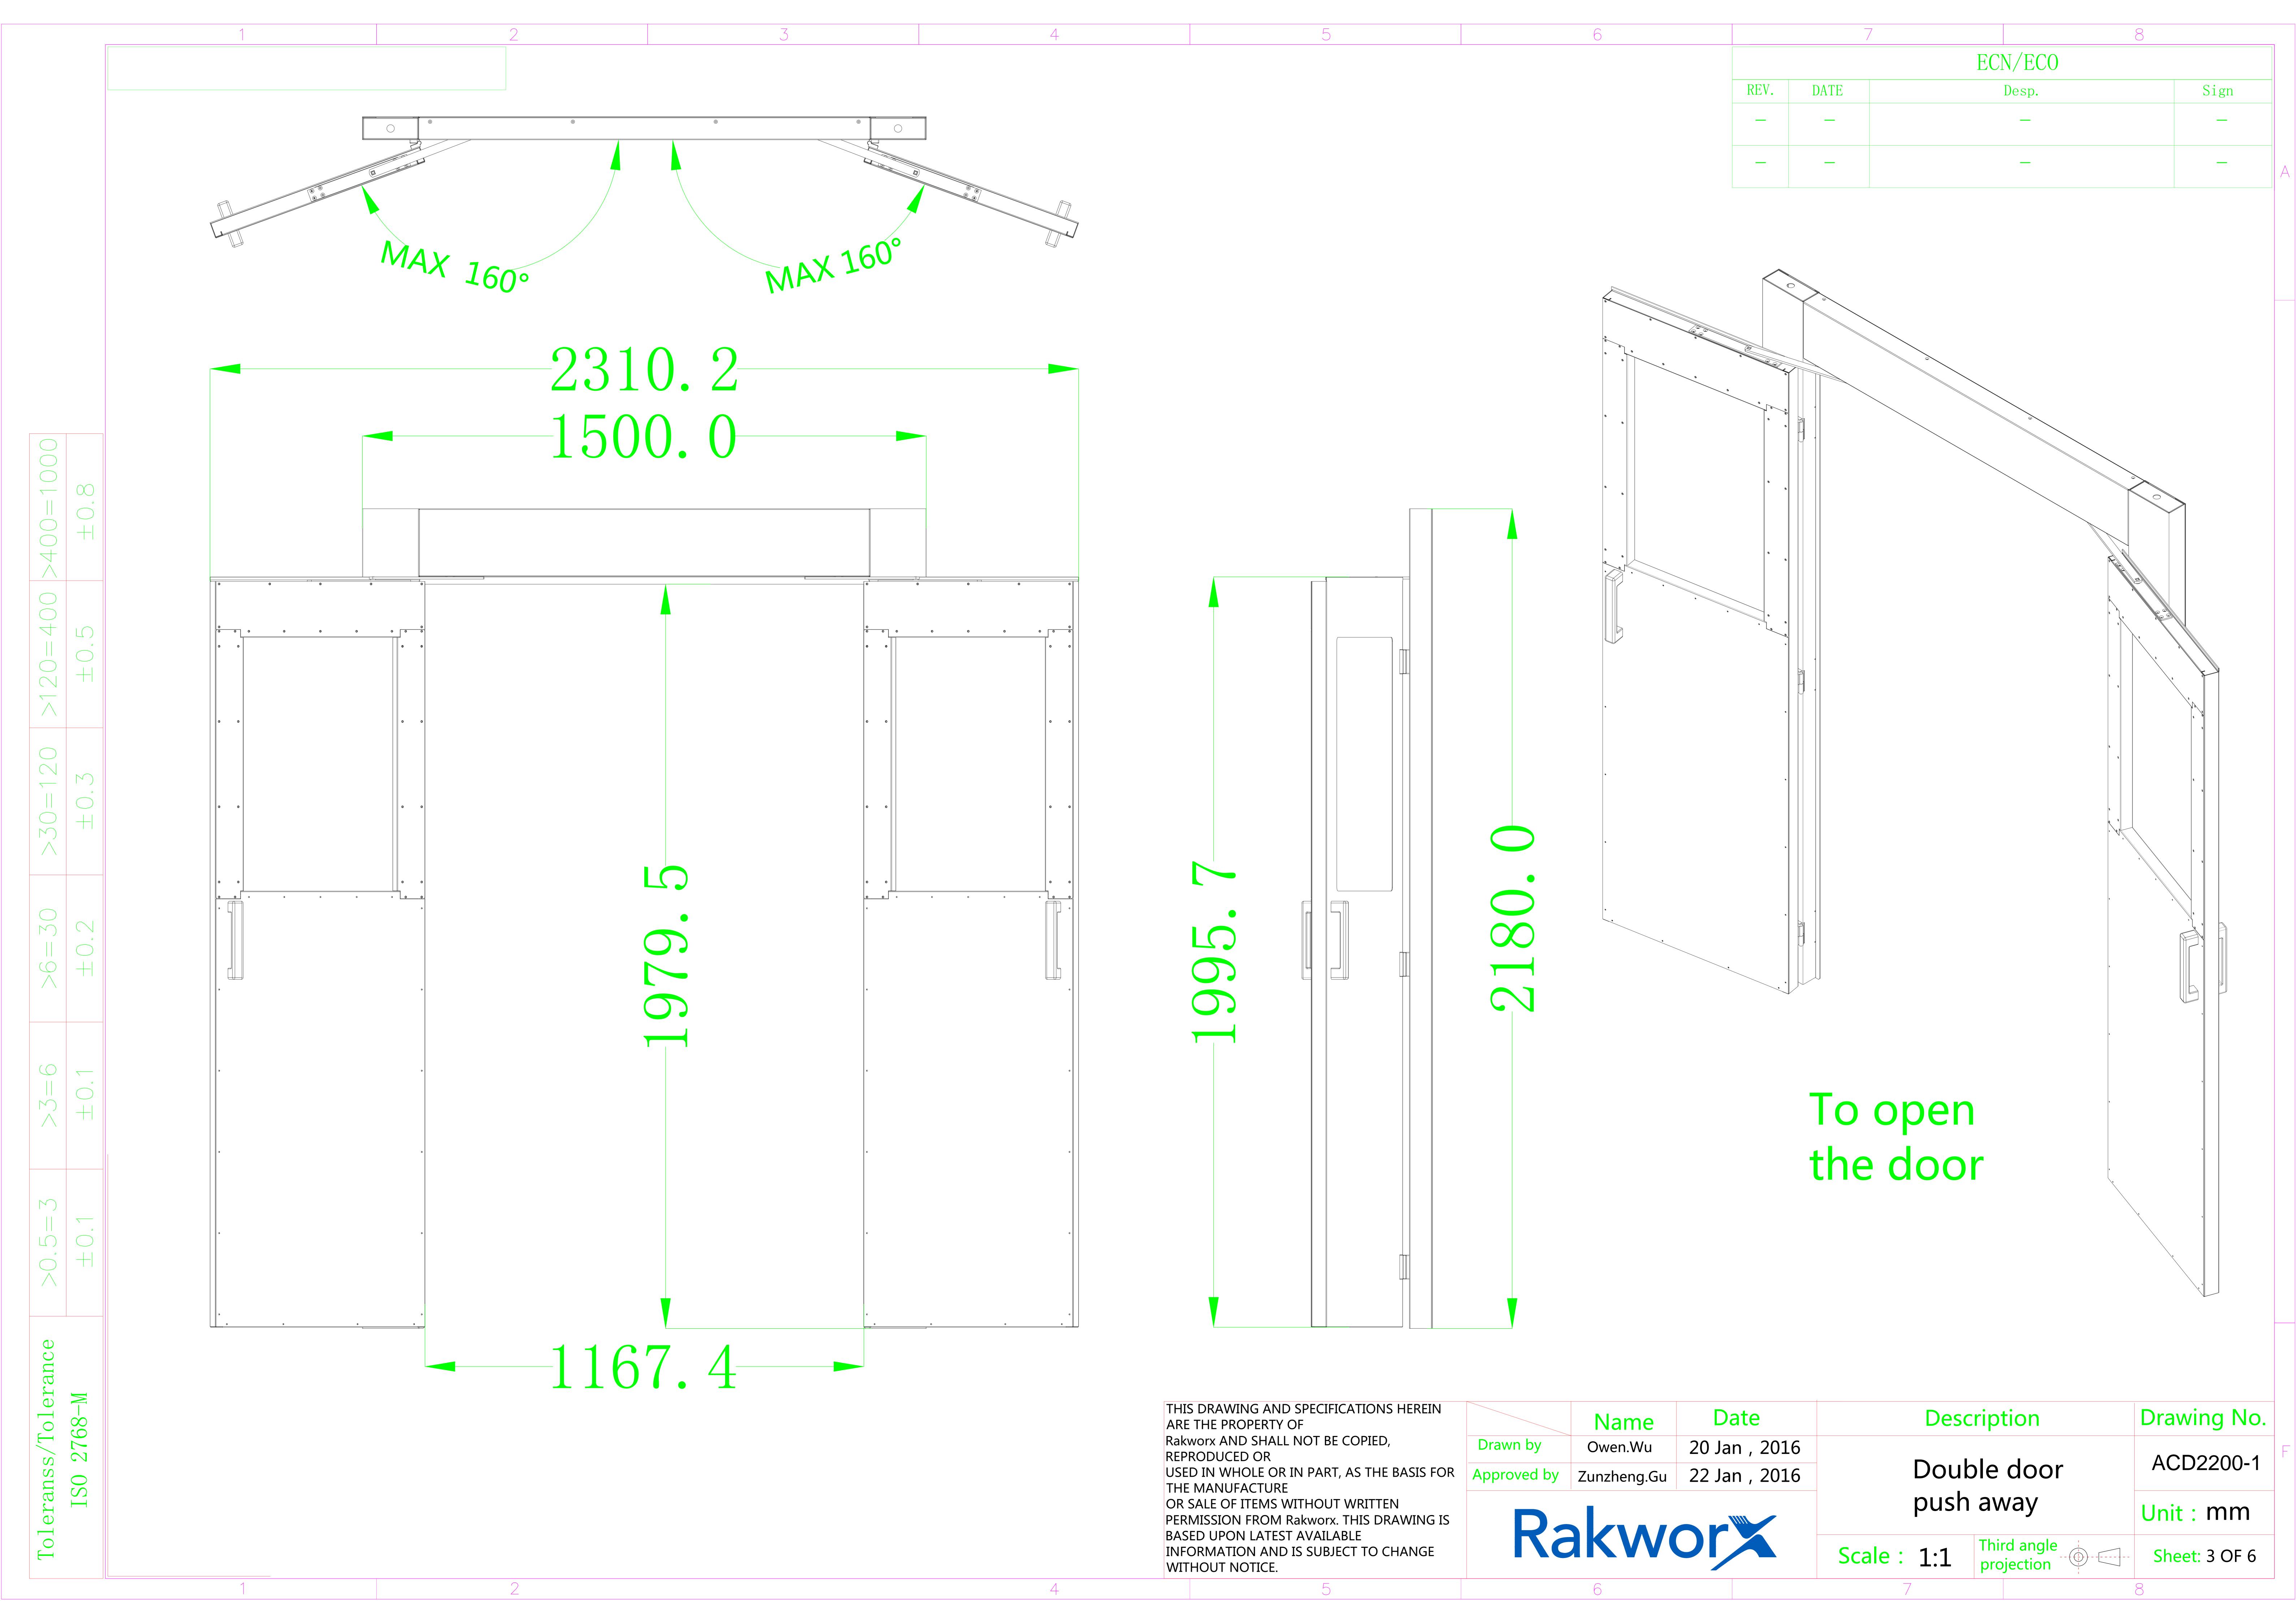

## Precautions:

- 1. This product is a two-door push away. With automatic door system;
- 2.Doors without lock function, but can expand to install access control systems;
- 3.6mm toughened glass windows and doors