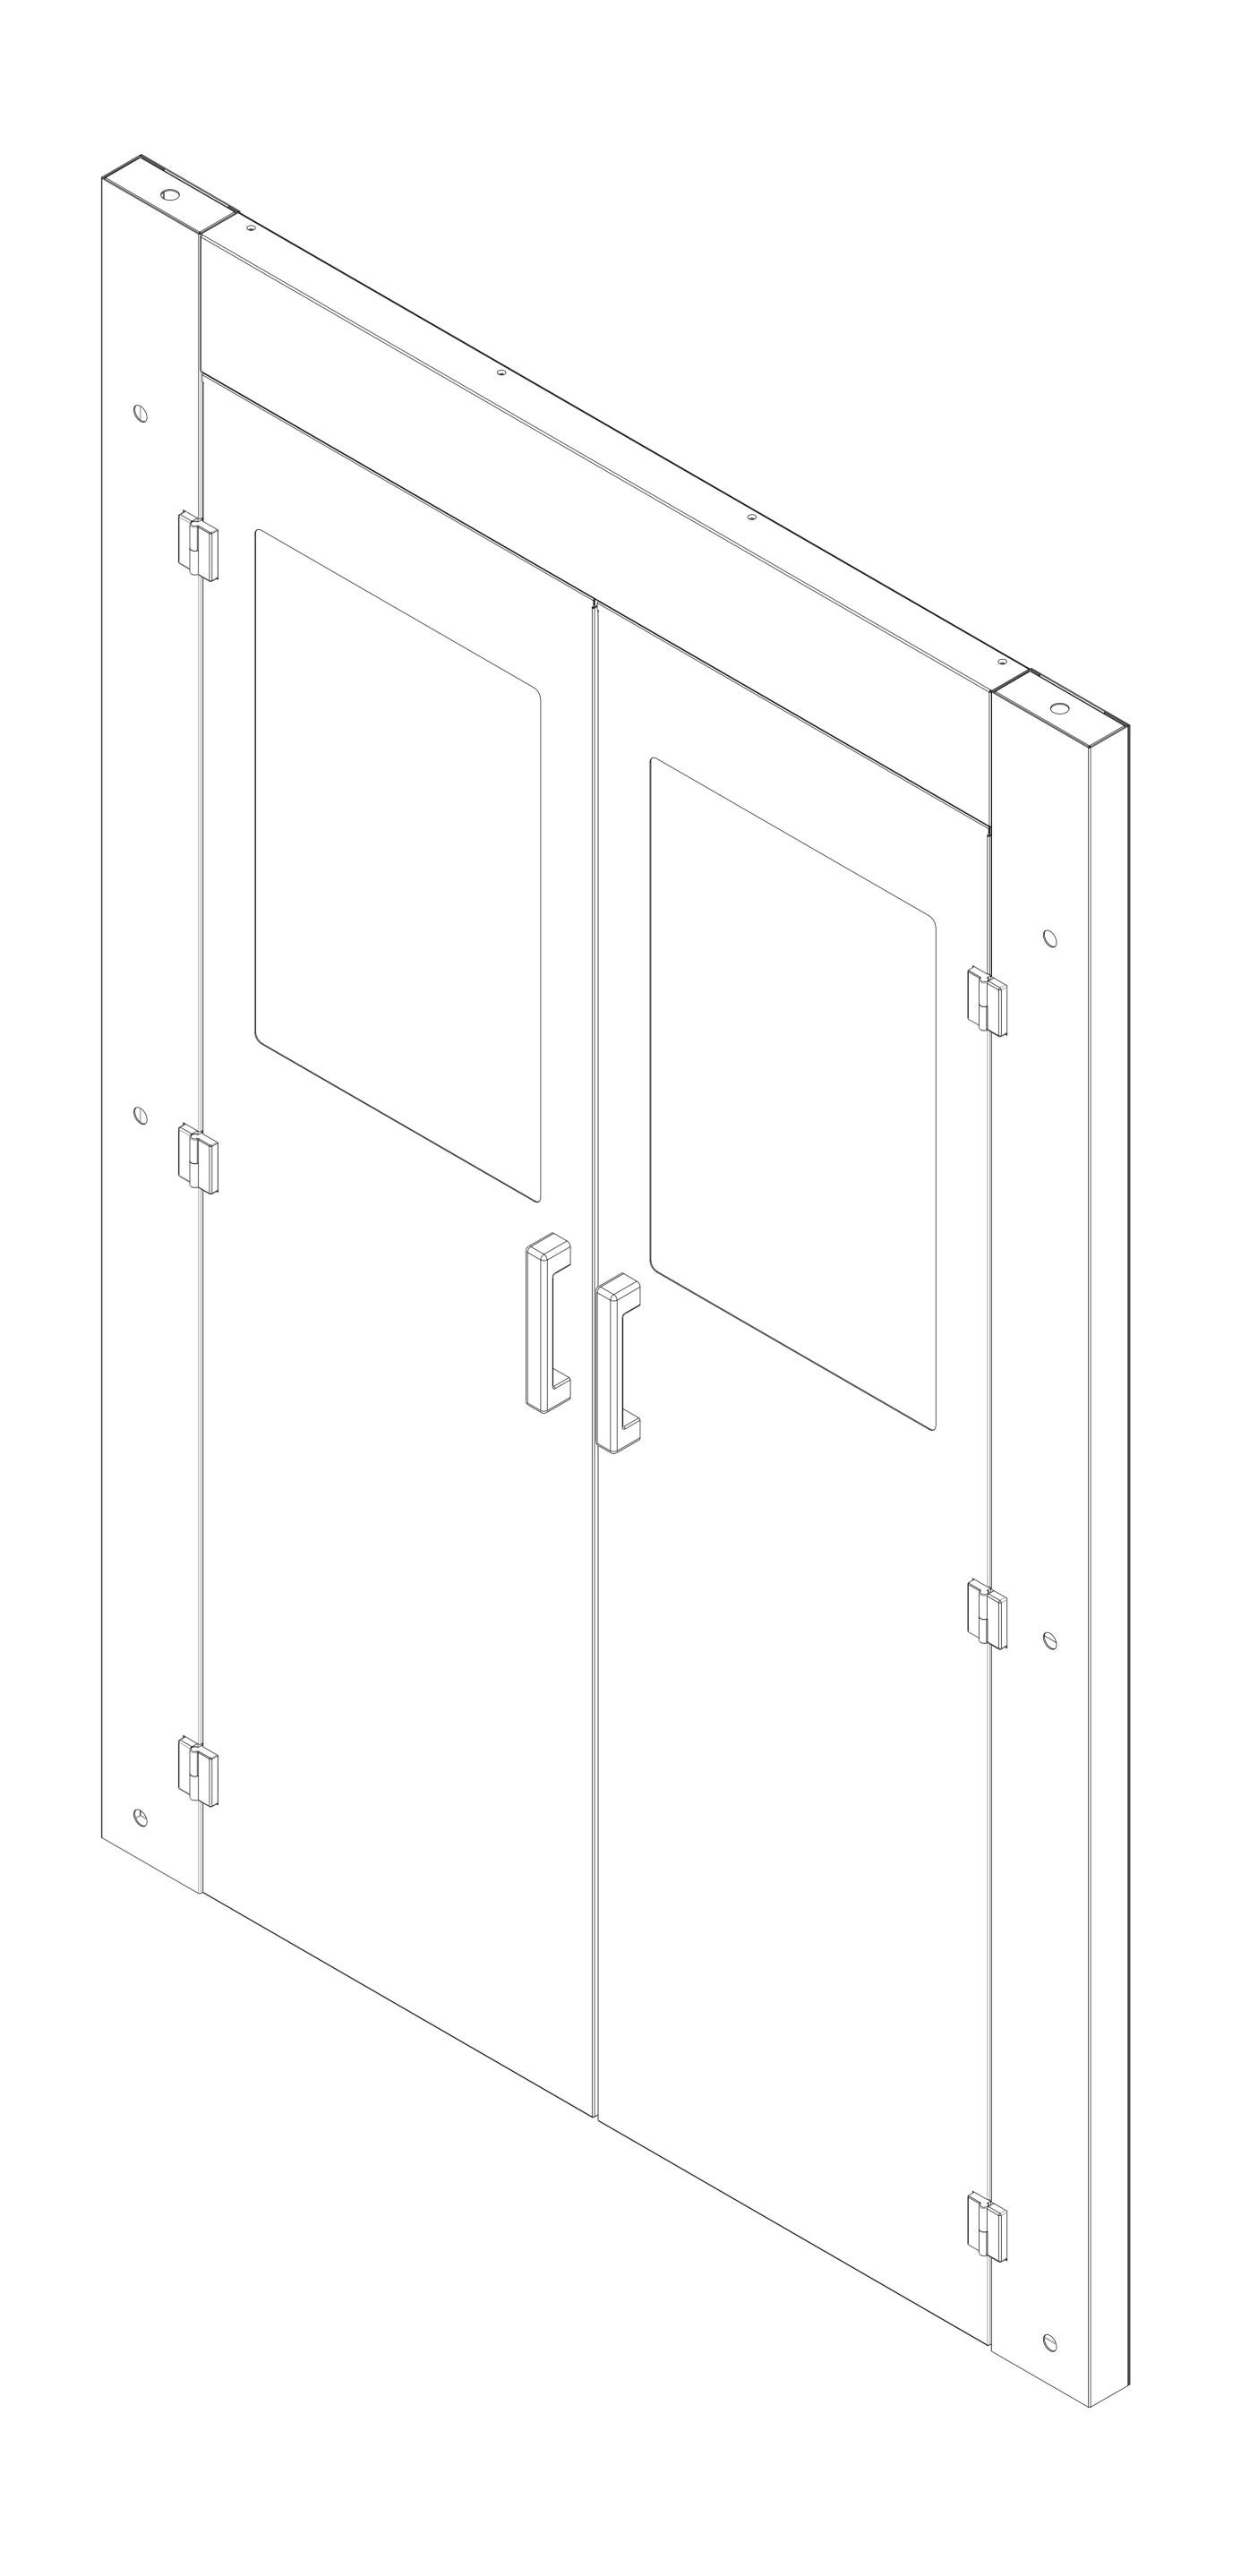

## Precautions:

- 1. This product is a two-door push away. With automatic door system;
- 2.Doors without lock function, but can expand to install access control systems;
- 3.6mm toughened glass windows and doors

| DRAWING AND SPECIFICATIONS HEREIN HE PROPERTY OF                           |             | Name        | Date         | Desc        | cription               | Drawing No.   |
|----------------------------------------------------------------------------|-------------|-------------|--------------|-------------|------------------------|---------------|
| orx AND SHALL NOT BE COPIED,  DDUCED OR                                    | Drawn by    | Owen.Wu     | 20 Jan, 2016 |             |                        | ACD2200-1     |
| IN WHOLE OR IN PART, AS THE BASIS FOR JANUFACTURE                          | Approved by | Zunzheng.Gu | 22 Jan, 2016 | Doul        | ble door               | ACD2200-1     |
| ALE OF ITEMS WITHOUT WRITTEN ISSION FROM Rakworx. THIS DRAWING IS          |             |             |              | push        | away                   | Unit: mm      |
| D UPON LATEST AVAILABLE<br>RMATION AND IS SUBJECT TO CHANGE<br>OUT NOTICE. |             |             |              | Scale : 1:1 | Third angle projection | Sheet: 1 OF 6 |