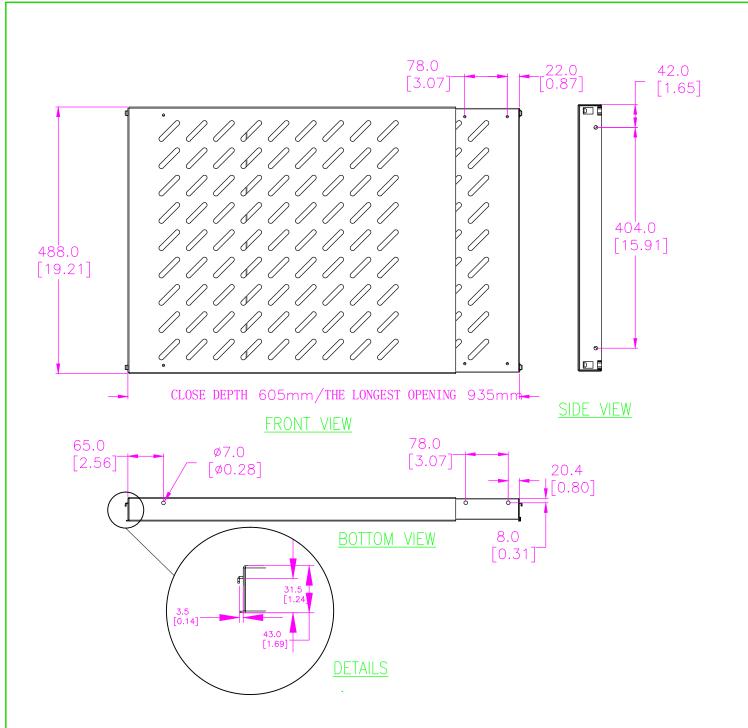

## NOTES:

- 1.SIMPLE INSTALLATION DIRECTLY INSTALLED IN THE CABINET, THE ANGLE GAUGE, LOCATED ON THE FOUR BRACKET, THE BRACKET IS FIXED ON THE GAUGE.
  2.USING 1.5MM THICK AND HIGH QUALITY COLD ROLLED STEEL PLATE TO
- ENSURE HE STRENGTH AND DURABILITY.

  3.UNLESS OTHERWISE SPECIFIED, ALL DIMENSIONS ARE IN MILLIMETERS[INCHES].

  4.BLACK POWDER SPRAYING SURFACE, SCRATCH RESISTANT.
- 5.FREE TOOL INSTALLATION.
- 6.FOR 1000 TO 1200 DEEP CABINETS.
- 7.LOAD CAPACITY 100KG.