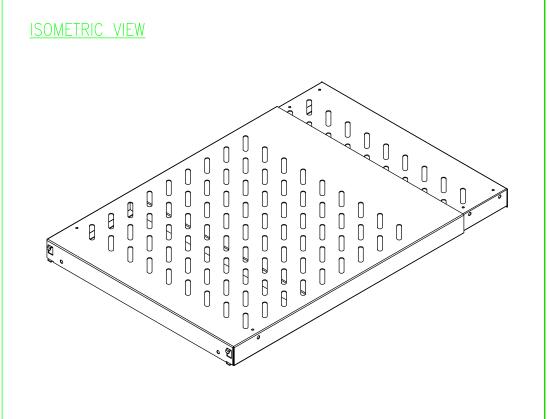

## NOTES:

- 1.SIMPLE INSTALLATION DIRECTLY INSTALLED IN THE CABINET, THE ANGLE GAUGE, LOCATED ON THE FOUR BRACKET, THE BRACKET IS FIXED ON THE GAUGE.
  2.USING 1.5MM THICK AND HIGH QUALITY COLD ROLLED STEEL PLATE TO
- ENSURE HE STRENGTH AND DURABILITY.

  3.UNLESS OTHERWISE SPECIFIED, ALL DIMENSIONS ARE IN MILLIMETERS[INCHES].

  4.BLACK POWDER SPRAYING SURFACE, SCRATCH RESISTANT.
- 5.FREE TOOL INSTALLATION.
- 6.FOR 1000 TO 1200 DEEP CABINETS.
- 7.LOAD CAPACITY 100KG.