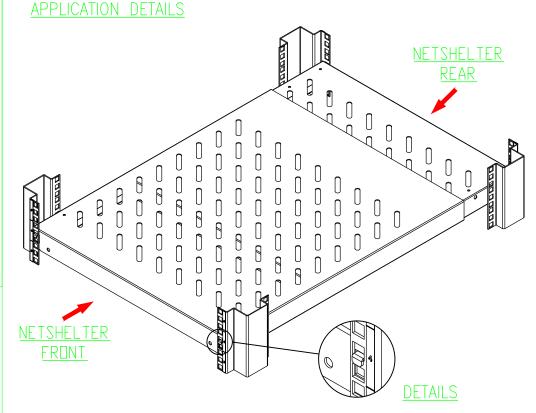

## NOTES:

- 1.SIMPLE INSTALLATION DIRECTLY INSTALLED IN THE CABINET, THE ANGLE GAUGE, LOCATED ON THE FOUR BRACKET, THE BRACKET IS FIXED ON THE GAUGE.
  2.USING 1.5MM THICK AND HIGH QUALITY COLD ROLLED STEEL PLATE TO
- ENSURE HE STRENGTH AND DURABILITY.

  3.UNLESS OTHERWISE SPECIFIED, ALL DIMENSIONS ARE IN MILLIMETERS[INCHES].

  4.BLACK POWDER SPRAYING SURFACE, SCRATCH RESISTANT.
- 5.FREE TOOL INSTALLATION.
- 6.FOR 1000 TO 1200 DEEP CABINETS.
- 7.LOAD CAPACITY 100KG.